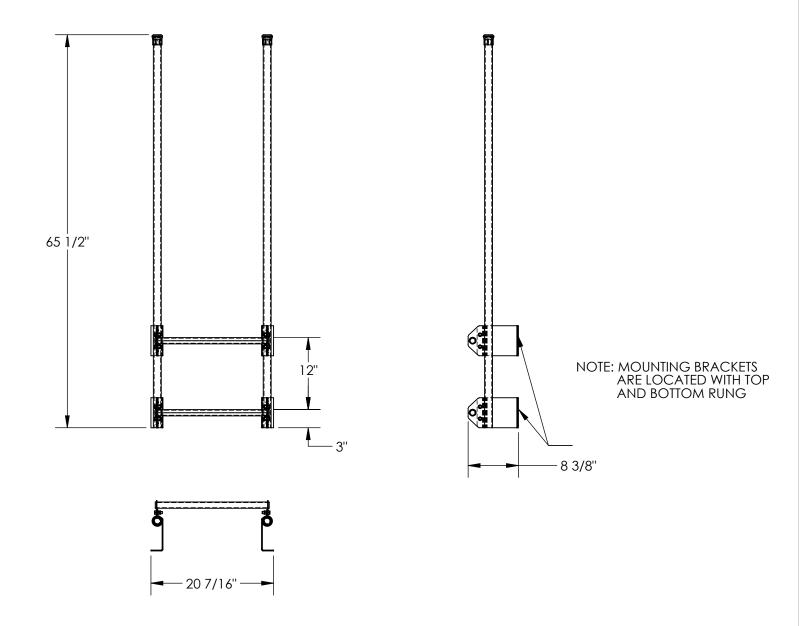

## STANDARD FEATURES

MODEL NUMBER IS DKL-2 OVERALL WIDTH IS 20 7/16" OVERALL DEPTH IS 8 3/8" USABLE STEP WIDTH 18" OVERALL HEIGHT IS 65 1/2" MAX. CAPACITY IS 300LBS.