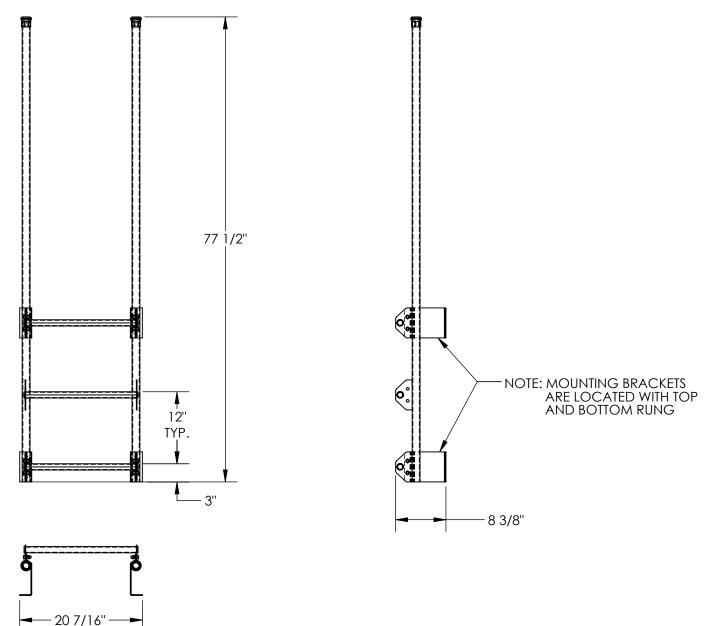

## STANDARD FEATURES

MODEL NUMBER IS DKL-3 OVERALL WIDTH IS 20 7/16" OVERALL DEPTH IS 8 3/8" USABLE STEP WIDTH 18" OVERALL HEIGHT IS 77 1/2" MAX. CAPACITY IS 300LBS.