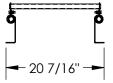

## STANDARD FEATURES

MODEL NUMBER IS DKL-4 OVERALL WIDTH IS 20 7/16" OVERALL DEPTH IS 8 3/8" USABLE STEP WIDTH 18" OVERALL HEIGHT IS 89 1/2" MAX. CAPACITY IS 300LBS.