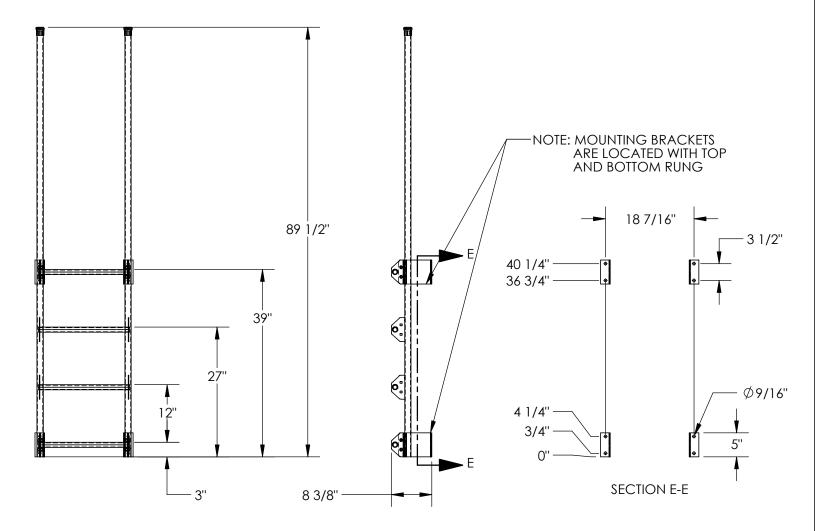

## STANDARD FEATURES

MODEL NUMBER IS DKL-4 OVERALL WIDTH IS 20 7/16" OVERALL DEPTH IS 8 3/8" USABLE STEP WIDTH 18" OVERALL HEIGHT IS 89 1/2" MAX. CAPACITY IS 300LBS.