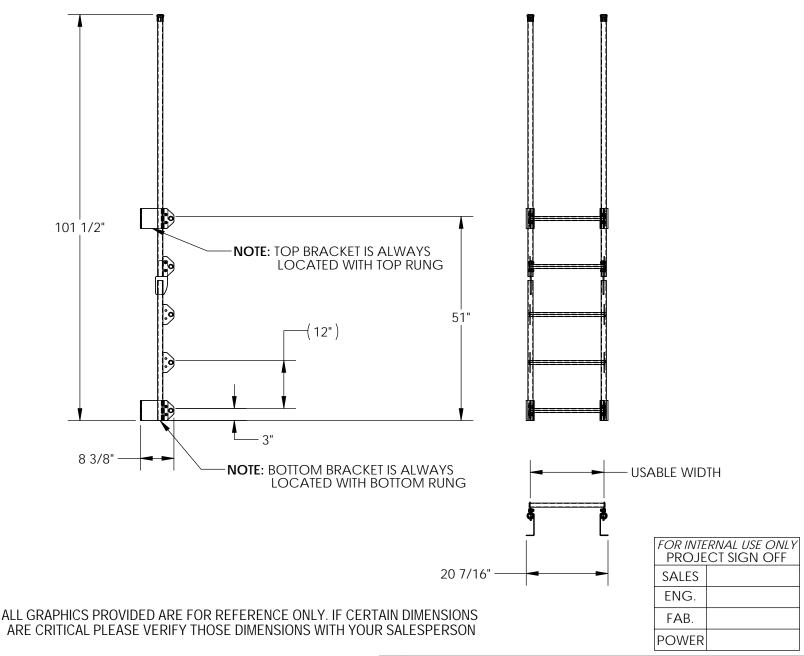

## STANDARD FEATURES

MODEL NUMBER IS DKL-5 OVERALL WIDTH IS 20 7/16" OVERALL DEPTH IS 8 3/8" USABLE STEP WIDTH 18" OVERALL HEIGHT IS 101 1/2" MAX. CAPACITY IS 300 LBS.