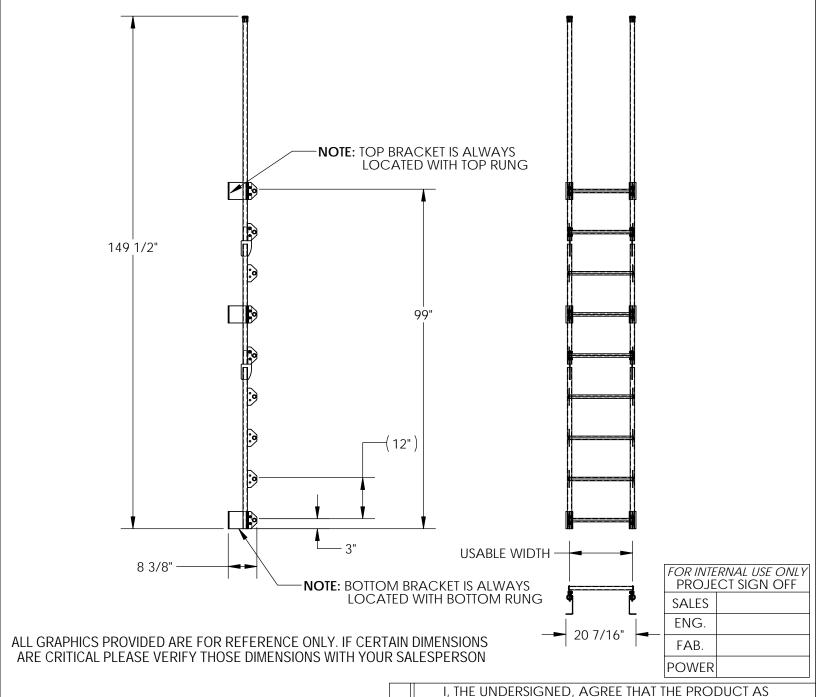

## STANDARD FEATURES

MODEL NUMBER IS DKL-9 OVERALL HEIGHT IS 149 1/2" OVERALL WIDTH IS 20 7/16" OVERALL DEPTH IS 8 3/8" USABLE STEP WIDTH 18" MAX.CAPACITY IS 300 LBS.