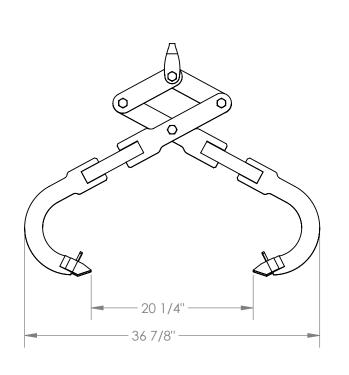

## STANDARD FEATURES

MODEL NUMBER IS DLT-20 OVERALL WIDTH IS 36 7/8" USABLE WIDTH IS 20 1/4" **OVERALL LENGTH IS 8"** OVERALL HEIGHT IS 38 25/32" MAX CAPACITY IS 2000LBS