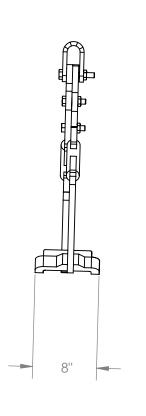

## STANDARD FEATURES

MODEL NUMBER IS DLT-20 OVERALL WIDTH IS 36 7/8" USABLE WIDTH IS 20 1/4" **OVERALL LENGTH IS 8"** OVERALL HEIGHT IS 38 25/32" MAX CAPACITY IS 2000LBS