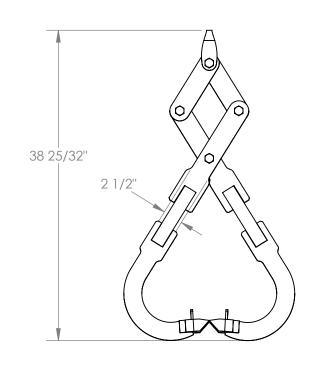

## STANDARD FEATURES

MODEL NUMBER IS DLT-20 OVERALL WIDTH IS 36 7/8" USABLE WIDTH IS 20 1/4" **OVERALL LENGTH IS 8"** OVERALL HEIGHT IS 38 25/32" MAX CAPACITY IS 2000LBS