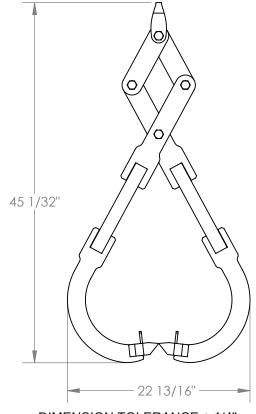

## STANDARD FEATURES

MODEL NUMBER IS DLT-25 OVERALL WIDTH IS 44 7/32" USABLE WIDTH IS 28 1/2" OVERALL LENGTH IS 10" OVERALL HEIGHT IS 45 1/32" MAX CAPACITY IS 2500LBS

DIMENSION TOLERANCE ± 1/4"