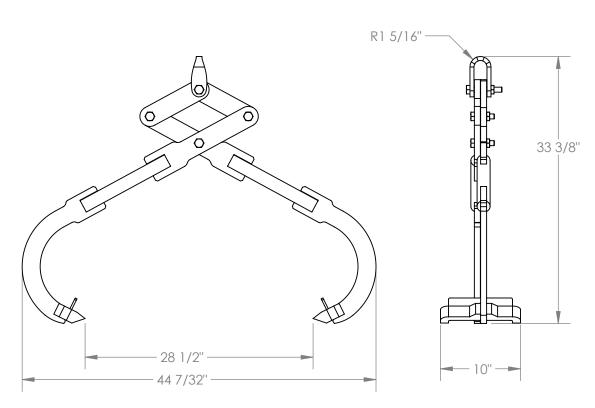

## STANDARD FEATURES

MODEL NUMBER IS DLT-25 OVERALL WIDTH IS 44 7/32" USABLE WIDTH IS 28 1/2" OVERALL LENGTH IS 10" OVERALL HEIGHT IS 45 1/32" MAX CAPACITY IS 2500LBS