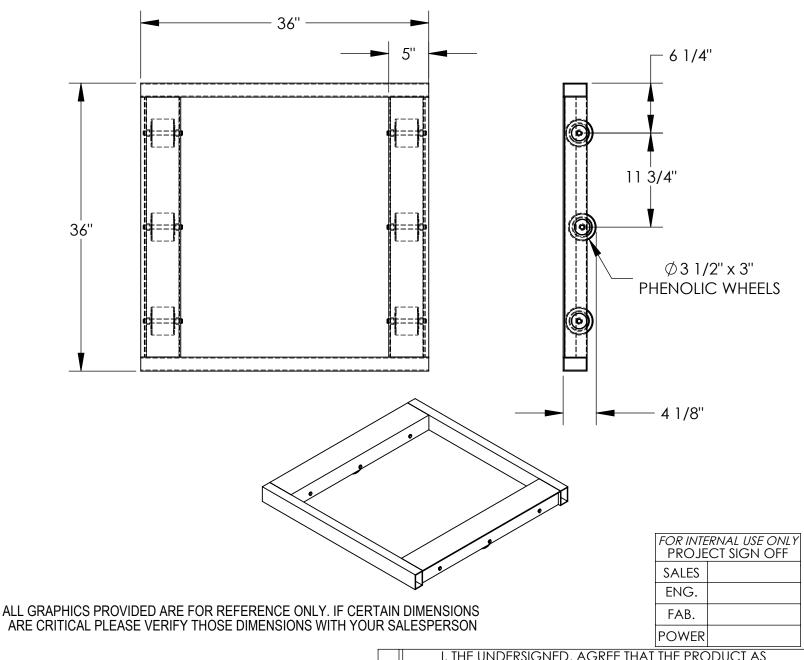

## STANDARD FEATURES

MODEL NUMBER IS DOL-3636-6T CAPACITY IS 4,000 LBS. OVERALL WIDTH IS 36" OVERALL LENGTH IS 36" OVERALL HEIGHT IS 4 1/8" 6 ROLLERS Ø 3 1/2" x 3", PHENOLIC TILT STYLE ALUMINUM CONSTRUCTION