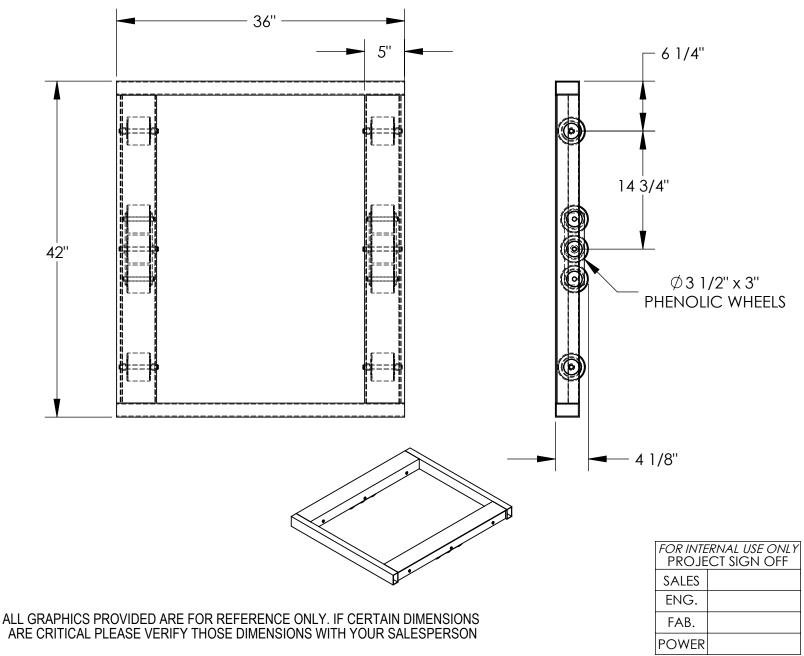

## ALUMINUM PALLET DOLLY - DOL-3642-10T APPROX WEIGHT: 109.82 lbs. DOES NOT INCLUDE WEIGHT OF POWER OR PACKAGING!!!

\*\*\*ANY ADDITIONS, DELETIONS, OR OMISSIONS MUST BE CORRECTED ON THIS DRAWING AS THIS DRAWING WILL BE CONSIDERED ALL INCLUSIVE\*\*\*

## STANDARD FEATURES

MODEL NUMBER IS DOL-3642-10T CAPACITY IS 8,000 LBS. OVERALL WIDTH IS 36" OVERALL LENGTH IS 42" OVERALL HEIGHT IS 4 1/8" 10 ROLLERS Ø 3 1/2" x 3", PHENOLIC TILT STYLE ALUMINUM CONSTRUCTION