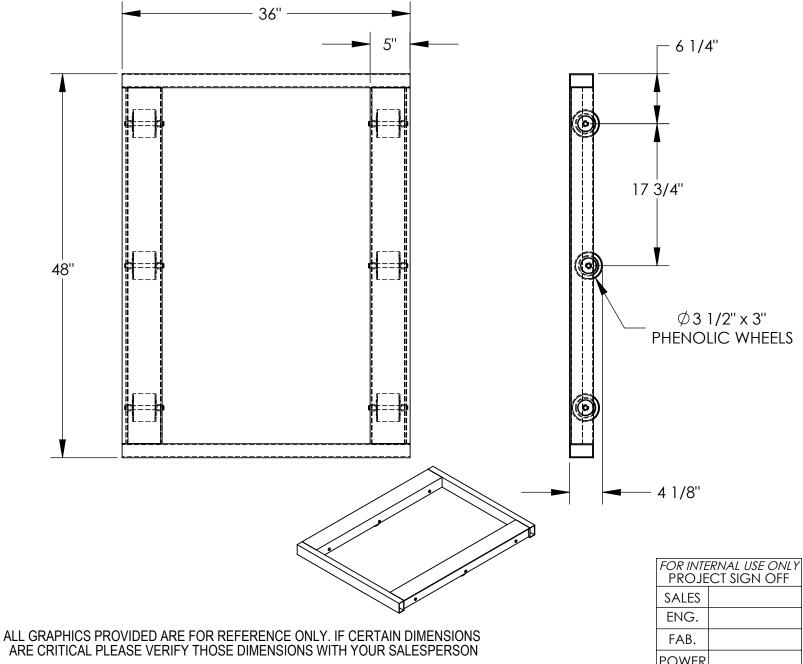

## **ALUMINUM PALLET DOLLY - DOL-3648-6T**

APPROX WEIGHT: 75.19 lbs. DOES NOT INCLUDE WEIGHT OF POWER OR PACKAGING!!!

\*\*\*ANY ADDITIONS, DELETIONS, OR OMISSIONS MUST BE CORRECTED ON THIS DRAWING AS THIS DRAWING WILL BE CONSIDERED ALL INCLUSIVE\*\*\*

## STANDARD FEATURES

MODEL NUMBER IS DOL-3648-6T CAPACITY IS 4,000 LBS. OVERALL WIDTH IS 36"
OVERALL LENGTH IS 48"
OVERALL HEIGHT IS 4 1/8" 6 ROLLERS Ø 3 1/2" x 3", PHENOLIC TILT STYLE **ALUMINUM CONSTRUCTION** SPECIAL FEATURES **NONE** 