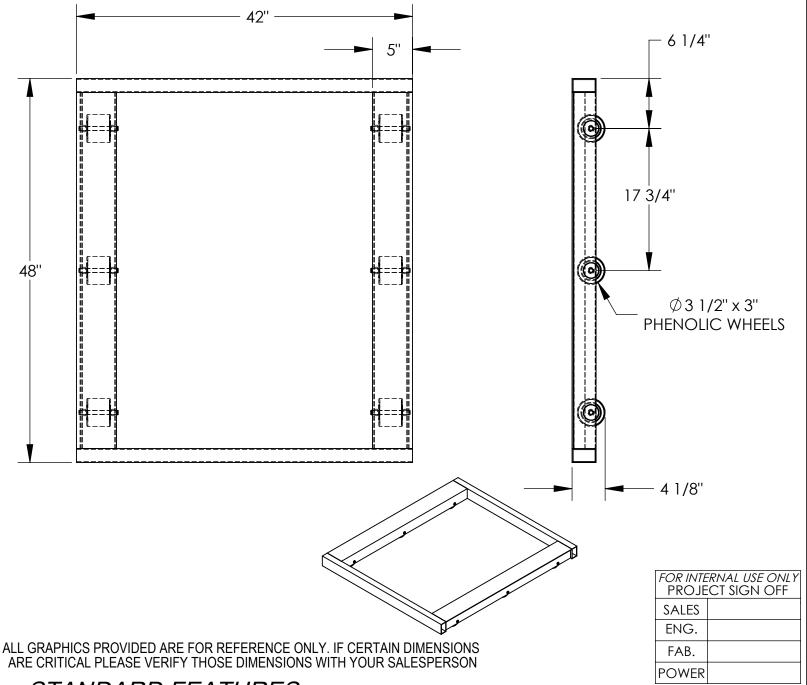

## ALUMINUM PALLET DOLLY - DOL-4248-6NT APPROX WEIGHT: 77.17 lbs. DOES NOT INCLUDE WEIGHT OF POWER OR PACKAGING!!!

\*\*\*ANY ADDITIONS, DELETIONS, OR OMISSIONS MUST BE CORRECTED ON THIS DRAWING AS THIS DRAWING WILL BE CONSIDERED ALL INCLUSIVE\*\*\*

## STANDARD FEATURES

MODEL NUMBER IS DOL-4248-6NT CAPACITY IS 4,000 LBS.
OVERALL WIDTH IS 42"
OVERALL LENGTH IS 48"
OVERALL HEIGHT IS 4 1/8"
6 ROLLERS Ø 3 1/2" x 3", PHENOLIC NON-TILT STYLE
ALUMINUM CONSTRUCTION