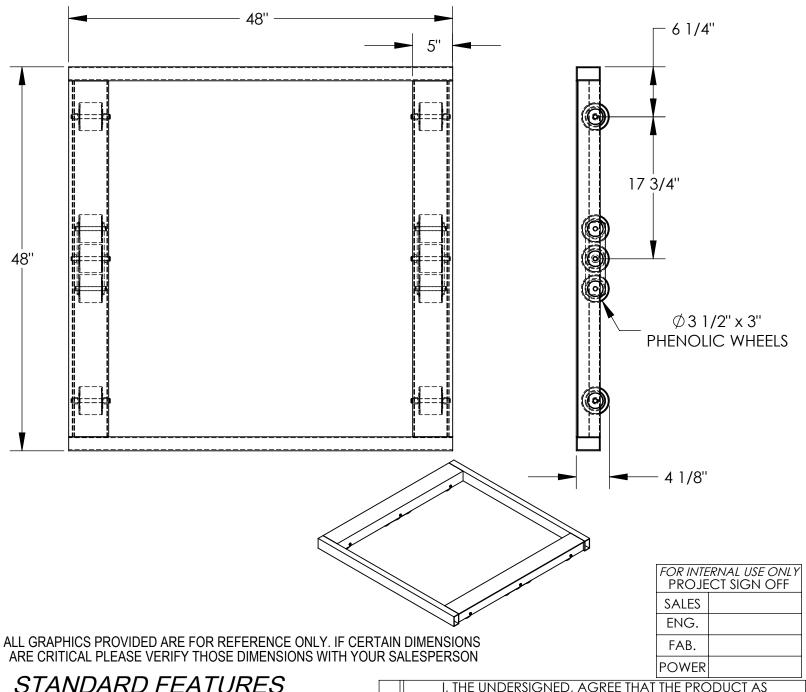

## STANDARD FEATURES

MODEL NUMBER IS DOL-4848-10NT CAPACITY IS 8,000 LBS. OVERALL WIDTH IS 48" **OVERALL LENGTH IS 48" OVERALL HEIGHT IS 4 1/8"** 10 ROLLERS Ø 3 1/2" x 3", PHENOLIC **NON-TILT STYLE ALUMINUM CONSTRUCTION** 