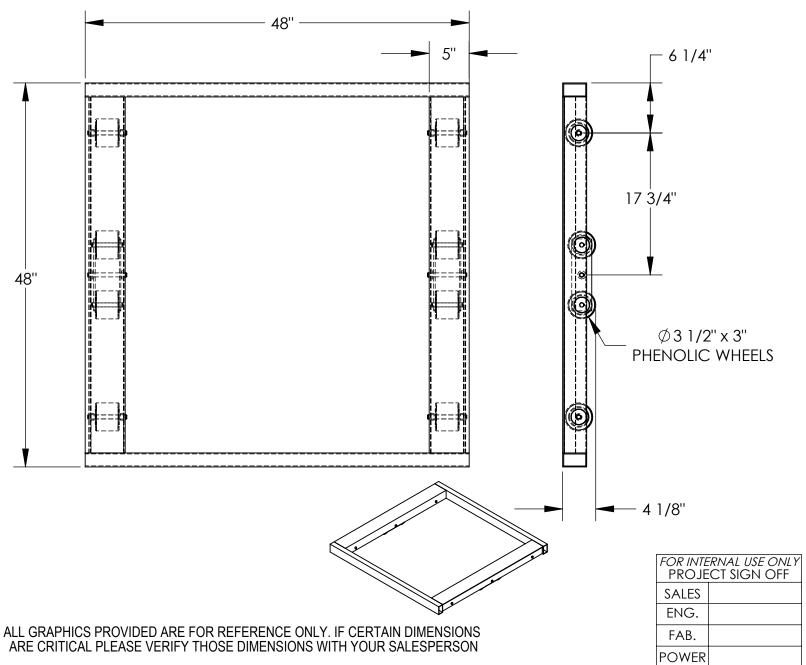

## **ALUMINUM PALLET DOLLY- DOL-4848-8T**

APPROX WEIGHT: 100.30 lbs. DOES NOT INCLUDE WEIGHT OF POWER OR PACKAGING!!!

\*\*\*ANY ADDITIONS, DELETIONS, OR OMISSIONS MUST BE CORRECTED ON THIS DRAWING AS THIS DRAWING WILL BE CONSIDERED ALL INCLUSIVE\*\*\*

## STANDARD FEATURES

MODEL NUMBER IS DOL-4848-8T CAPACITY IS 6,000 LBS.
OVERALL WIDTH IS 48"
OVERALL LENGTH IS 48"
OVERALL HEIGHT IS 4 1/8"
8 ROLLERS Ø 3 1/2" x 3", PHENOLIC TILT STYLE
ALUMINUM CONSTRUCTION

## SPECIAL FEATURES

NONE

|                                                              |                                                                                |                                                                                                                   | I O WER           |    |
|--------------------------------------------------------------|--------------------------------------------------------------------------------|-------------------------------------------------------------------------------------------------------------------|-------------------|----|
| APPROV                                                       | REPRESENTED S REQUIREMENTS. I CONFIRM F COMPLIANCE WI AND LOCAL F ANY MODIFIED | THE PRODUCT AS AND DIMENSION LEDGE MY DUTY TO ISTALLATION LE FEDERAL, STATE D STANDARDS.  DN-RETURNABLE As marked |                   |    |
| A                                                            | Signed:                                                                        |                                                                                                                   | Date:             |    |
| L                                                            | Printed Name:                                                                  | IDON DECEMBE OF CI                                                                                                |                   | VC |
| LEAD TIME WILL START UPON RECEIPT OF SIGNED APPROVAL DRAWING |                                                                                |                                                                                                                   |                   |    |
| DISTRIBUTOR'S NAME:                                          |                                                                                |                                                                                                                   | P.O.# X           |    |
| VESTIL MANUFACTURING                                         |                                                                                |                                                                                                                   | w.o.# X           |    |
| DRAWN BY: JDB                                                |                                                                                | DATE: 8/11/08                                                                                                     | SALES: X          |    |
| REFERENCE: X SCALE: 1:12                                     |                                                                                |                                                                                                                   | : 1:12 FILE NAME: |    |
| QUOTED LEAD TIME: X                                          |                                                                                | QUOTE #                                                                                                           | 16-007-092        |    |