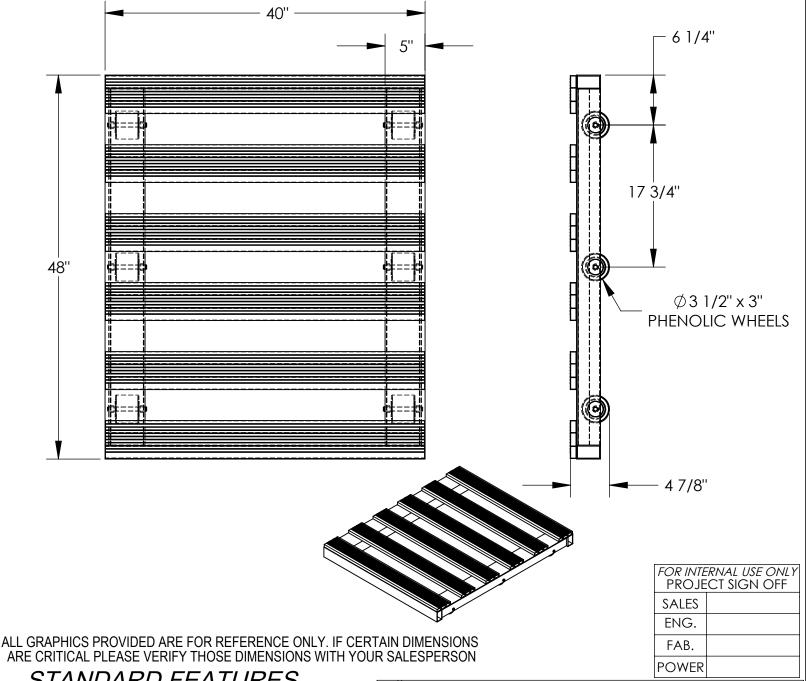

## STANDARD FEATURES

MODEL NUMBER IS DOL-PT-4048-6NT CAPACITY IS 4,000 LBS. OVERALL WIDTH IS 40" OVERALL LENGTH IS 48" OVERALL HEIGHT IS 4 7/8" 6 ROLLERS Ø 3 1/2" x 3", PHENOLIC NON-TILT STYLE ALUMINUM CONSTRUCTION