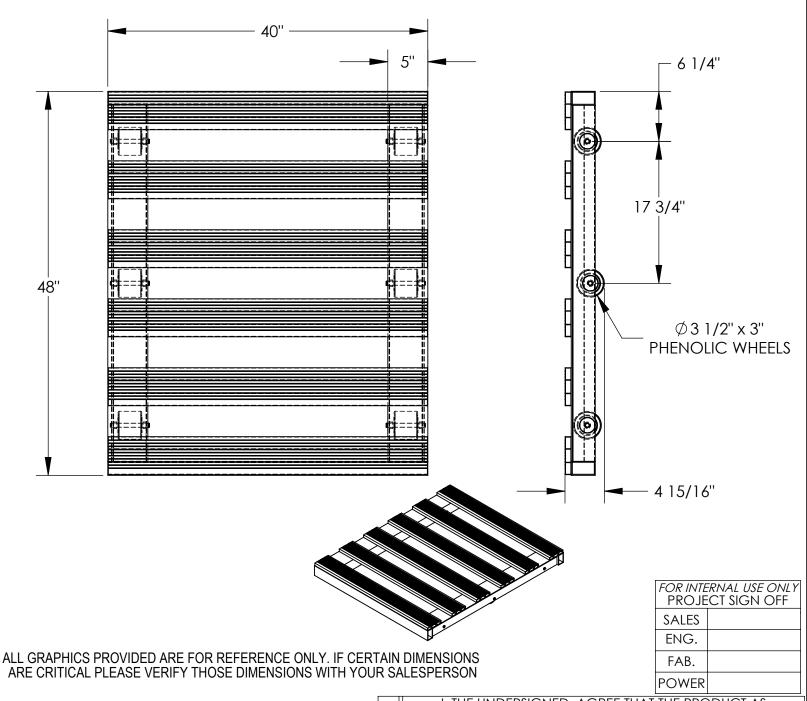

## STANDARD FEATURES

MODEL NUMBER IS DOL-PT-4048-6T CAPACITY IS 4000 LBS.
OVERALL WIDTH IS 40"
OVERALL LENGTH IS 48"
OVERALL HEIGHT IS 4 15/16"
6 ROLLERS Ø 3 1/2" x 3", PHENOLIC TILT STYLE
ALUMINUM CONSTRUCTION