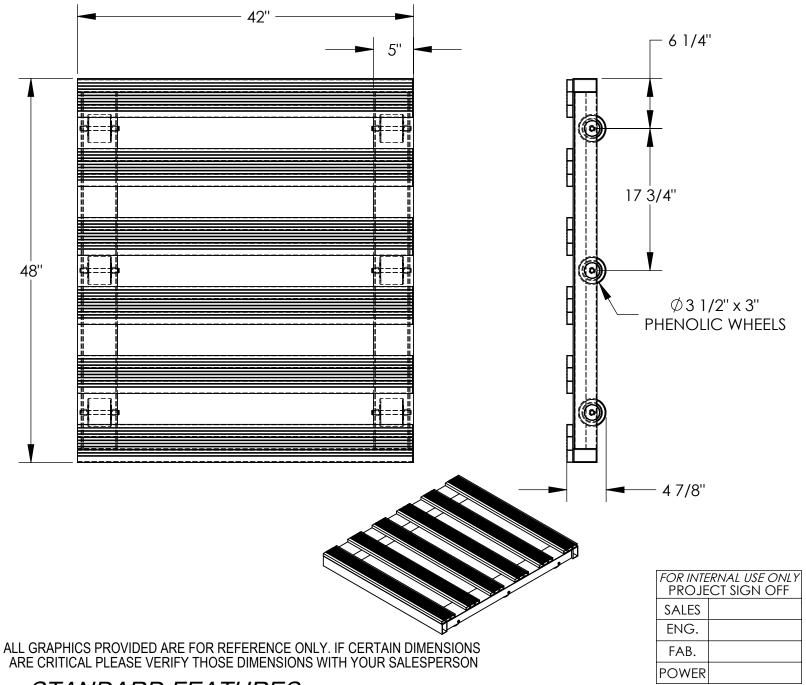

## **ALUMINUM PALLET DOLLY - DOL-PT-4248-6NT**

APPROX WEIGHT: 54.11 lbs.

DOES NOT INCLUDE WEIGHT OF POWER OR PACKAGING!!!

\*\*\*ANY ADDITIONS, DELETIONS, OR OMISSIONS MUST BE CORRECTED ON THIS DRAWING AS THIS DRAWING WILL BE CONSIDERED ALL INCLUSIVE\*\*\*

## STANDARD FEATURES

MODEL NUMBER IS DOL-PT-4248-6NT CAPACITY IS 4,000 LBS.
OVERALL WIDTH IS 42"
OVERALL LENGTH IS 48"
OVERALL HEIGHT IS 4 7/8"
6 ROLLERS Ø 3 1/2" x 3", PHENOLIC NON-TILT STYLE
ALUMINUM CONSTRUCTION