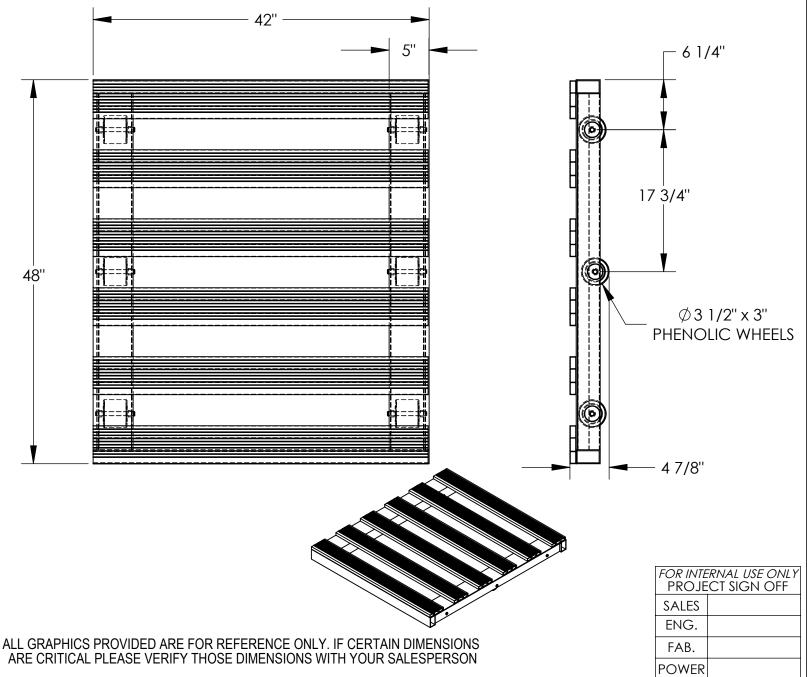

## ALUMINUM PALLET DOLLY - DOL-PT-4248-6T

APPROX WEIGHT: 54.11 lbs. DOES NOT INCLUDE WEIGHT OF POWER OR PACKAGING!!!

\*\*\*ANY ADDITIONS, DELETIONS, OR OMISSIONS MUST BE CORRECTED ON THIS DRAWING AS THIS DRAWING WILL BE CONSIDERED ALL INCLUSIVE\*\*\*

## STANDARD FEATURES

MODEL NUMBER IS DOL-PT-4248-6T CAPACITY IS 4,000 LBS. OVERALL WIDTH IS 42" OVERALL LENGTH IS 48" OVERALL HEIGHT IS 4 7/8" 6 ROLLERS Ø 3 1/2" x 3", PHENOLIC TILT STYLE ALUMINUM CONSTRUCTION