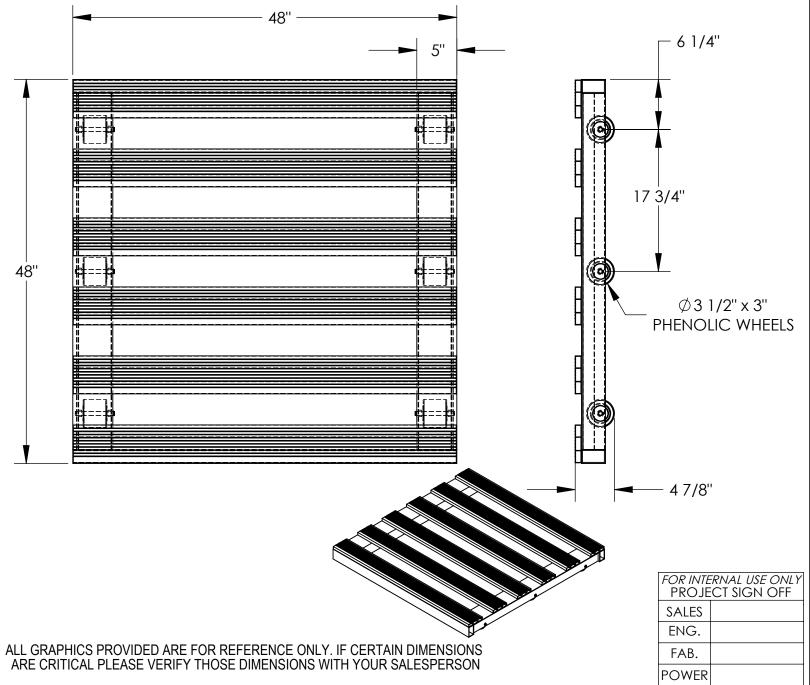

## STANDARD FEATURES

MODEL NUMBER IS DOL-PT-4848-6NT CAPACITY IS 4,000 LBS.
OVERALL WIDTH IS 48"
OVERALL LENGTH IS 48"
OVERALL HEIGHT IS 4 7/8"
6 ROLLERS Ø 3 1/2" x 3", PHENOLIC NON-TILT STYLE
ALUMINUM CONSTRUCTION