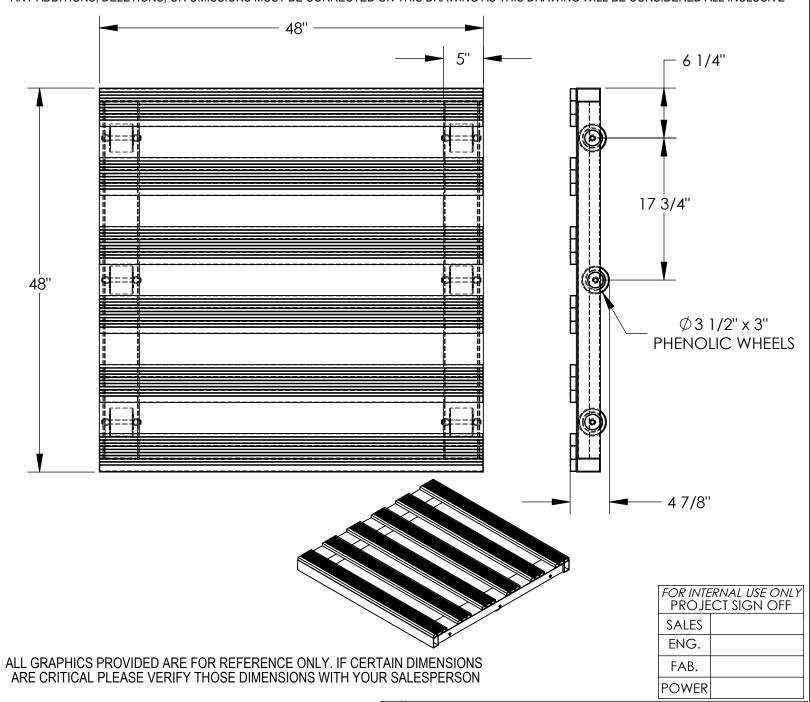

## **ALUMINUM PALLET DOLLY - DOL-PT-4848-6T**

APPROX WEIGHT: 58.50 lbs. DOES NOT INCLUDE WEIGHT OF POWER OR PACKAGING!!!

\*\*\*ANY ADDITIONS, DELETIONS, OR OMISSIONS MUST BE CORRECTED ON THIS DRAWING AS THIS DRAWING WILL BE CONSIDERED ALL INCLUSIVE\*\*\*

## STANDARD FEATURES

MODEL NUMBER IS DOL-PT-4848-6T CAPACITY IS 4,000 LBS.
OVERALL WIDTH IS 48"
OVERALL LENGTH IS 48"
OVERALL HEIGHT IS 4 7/8"
6 ROLLERS Ø 3 1/2" x 3", PHENOLIC TILT STYLE
ALUMINUM CONSTRUCTION