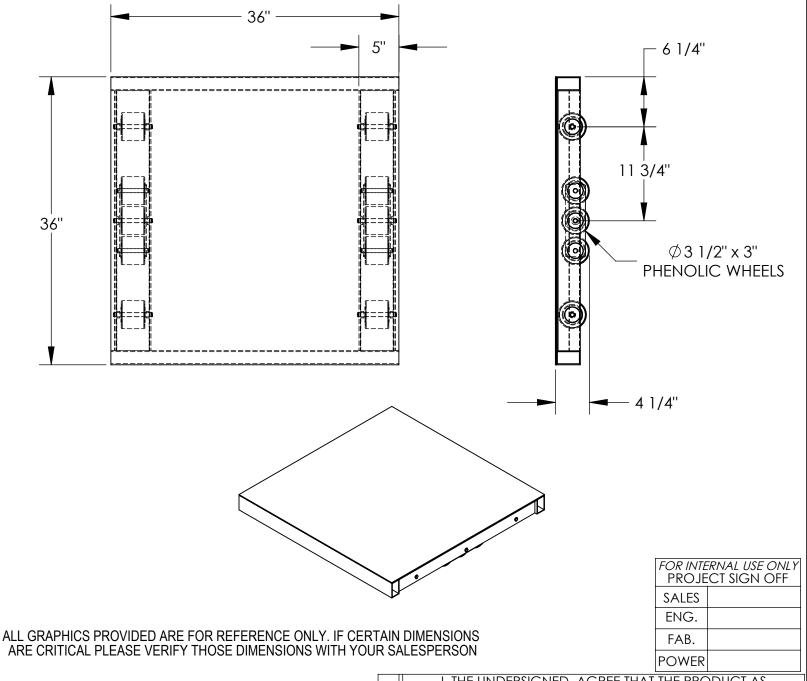

## ALUMINUM PALLET DOLLY - DOL-ST-3636-10T

APPROX WEIGHT: 57.01 lbs. DOES NOT INCLUDE WEIGHT OF POWER OR PACKAGING!!!

\*\*\*ANY ADDITIONS, DELETIONS, OR OMISSIONS MUST BE CORRECTED ON THIS DRAWING AS THIS DRAWING WILL BE CONSIDERED ALL INCLUSIVE\*\*\*

## STANDARD FEATURES

MODEL NUMBER IS DOL-ST-3636-10T CAPACITY IS 8,000 LBS.
OVERALL WIDTH IS 36"
OVERALL LENGTH IS 36"
OVERALL HEIGHT IS 4 1/4"
10 ROLLERS Ø 3 1/2" x 3", PHENOLIC TILT STYLE
ALUMINUM CONSTRUCTION