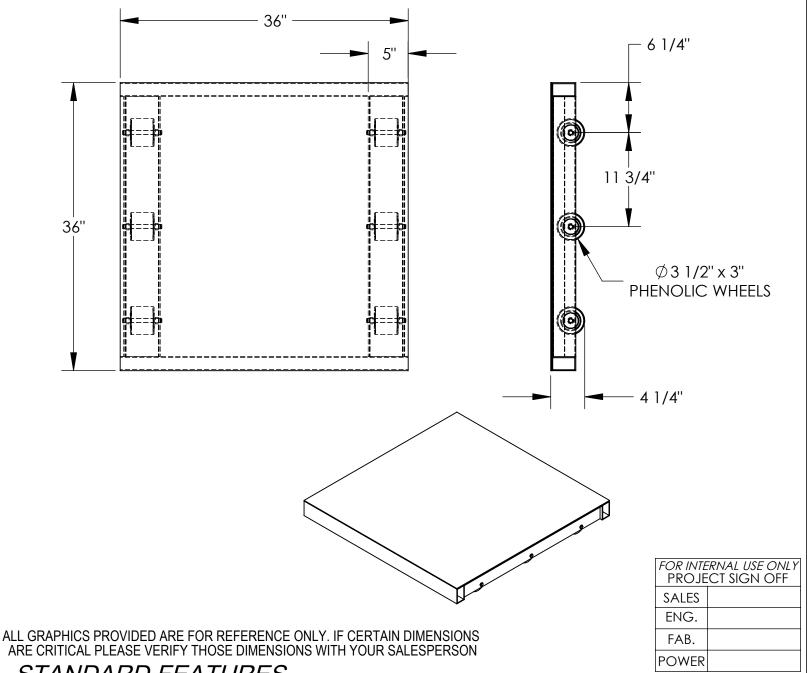

## ALUMINUM PALLET DOLLY- DOL-ST-3636-6NT

APPROX WEIGHT: 46.87 lbs. DOES NOT INCLUDE WEIGHT OF POWER OR PACKAGING!!!

\*\*\*ANY ADDITIONS, DELETIONS, OR OMISSIONS MUST BE CORRECTED ON THIS DRAWING AS THIS DRAWING WILL BE CONSIDERED ALL INCLUSIVE\*\*\*

## STANDARD FEATURES

MODEL NUMBER IS DOL-ST-3636-6NT CAPACITY IS 4,000 LBS.
OVERALL WIDTH IS 36"
OVERALL LENGTH IS 36"
OVERALL HEIGHT IS 4 1/4"
6 ROLLERS Ø 3 1/2" x 3", PHENOLIC NON-TILT STYLE
ALUMINUM CONSTRUCTION