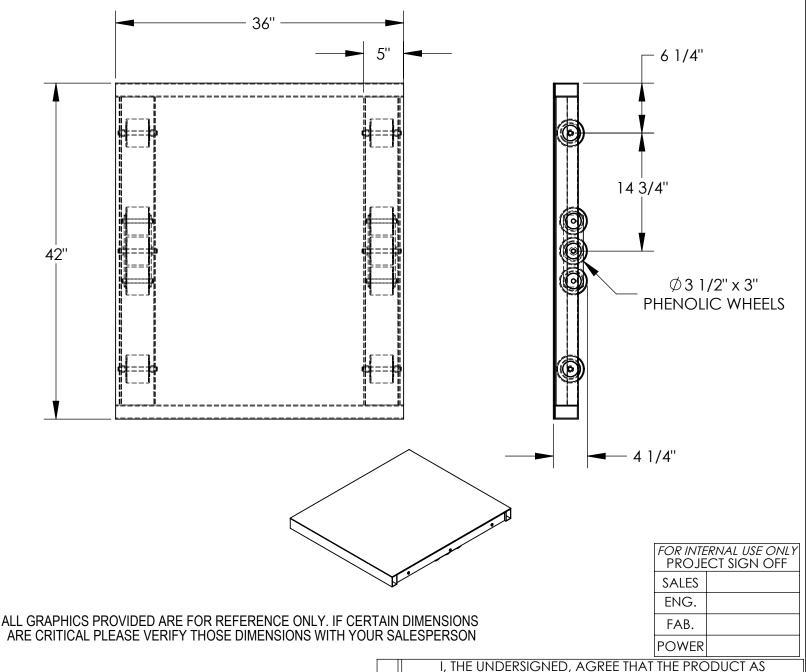

## **ALUMINUM PALLET DOLLY - DOL-ST-3642-10T**

APPROX WEIGHT: 61.75 lbs. DOES NOT INCLUDE WEIGHT OF POWER OR PACKAGING!!!

\*\*\*ANY ADDITIONS, DELETIONS, OR OMISSIONS MUST BE CORRECTED ON THIS DRAWING AS THIS DRAWING WILL BE CONSIDERED ALL INCLUSIVE\*\*\*

## STANDARD FEATURES

MODEL NUMBER IS DOL-ST-3642-10T CAPACITY IS 8,000 LBS. **OVERALL WIDTH IS 36' OVERALL LENGTH IS 42" OVERALL HEIGHT IS 4 1/4"** 10 ROLLERS Ø 3 1/2" x 3", PHENOLIC TILT STYLE ALUMINUM CONSTRUCTION