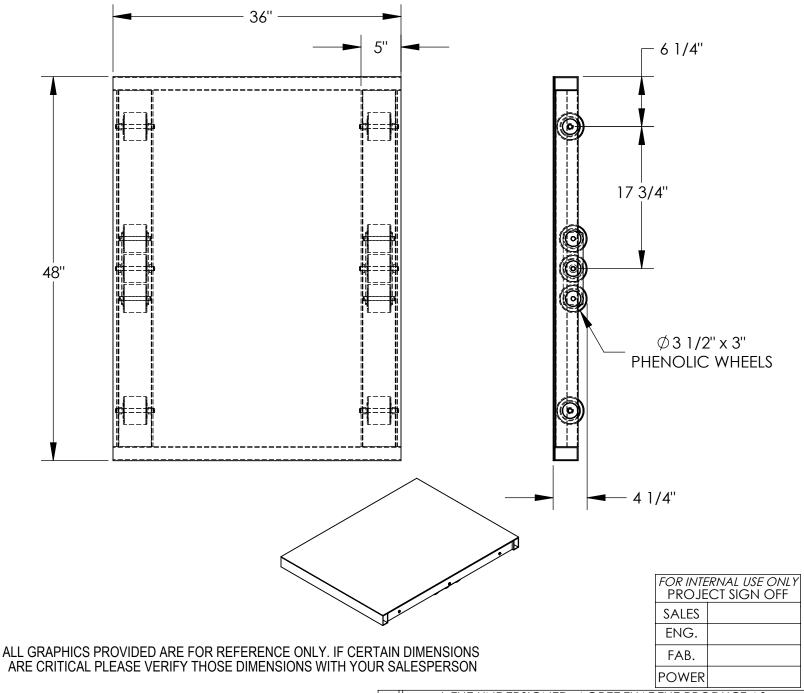

## STANDARD FEATURES

MODEL NUMBER IS DOL-ST-3648-10T CAPACITY IS 8,000 LBS. OVERALL WIDTH IS 36" OVERALL LENGTH IS 48" OVERALL HEIGHT IS 4 1/4" 10 ROLLERS Ø 3 1/2" x 3", PHENOLIC TILT STYLE ALUMINUM CONSTRUCTION