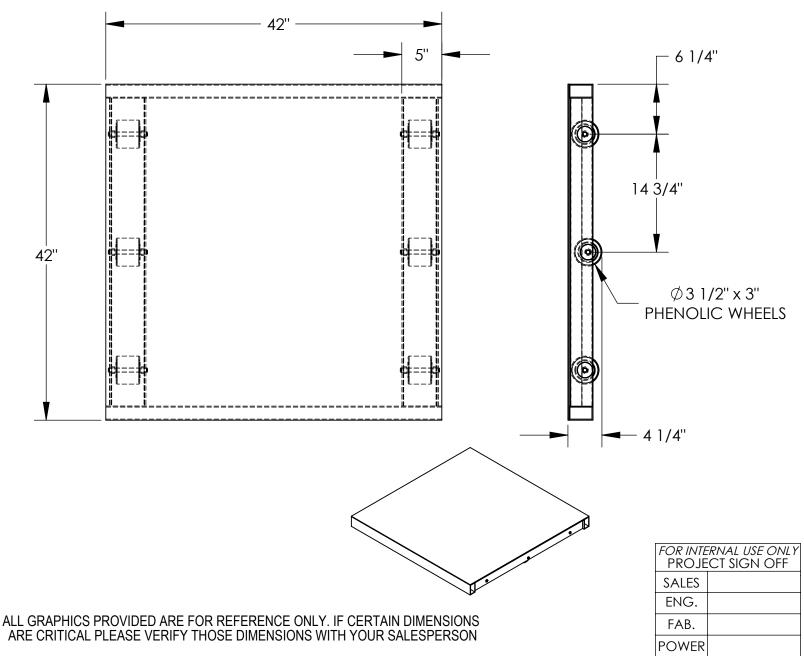

## **ALUMINUM PALLET DOLLY - DOL-ST-4242-6T**

APPROX WEIGHT: 56.66 lbs. DOES NOT INCLUDE WEIGHT OF POWER OR PACKAGING!!!

\*\*\*ANY ADDITIONS, DELETIONS, OR OMISSIONS MUST BE CORRECTED ON THIS DRAWING AS THIS DRAWING WILL BE CONSIDERED ALL INCLUSIVE\*\*\*

## STANDARD FEATURES

MODEL NUMBER IS DOL-ST-4242-6T CAPACITY IS 4,000 LBS.
OVERALL WIDTH IS 42"
OVERALL LENGTH IS 42"
OVERALL HEIGHT IS 4 1/4"
6 ROLLERS Ø 3 1/2" x 3", PHENOLIC TILT STYLE
ALUMINUM CONSTRUCTION
SPECIAL FEATURES
NONE