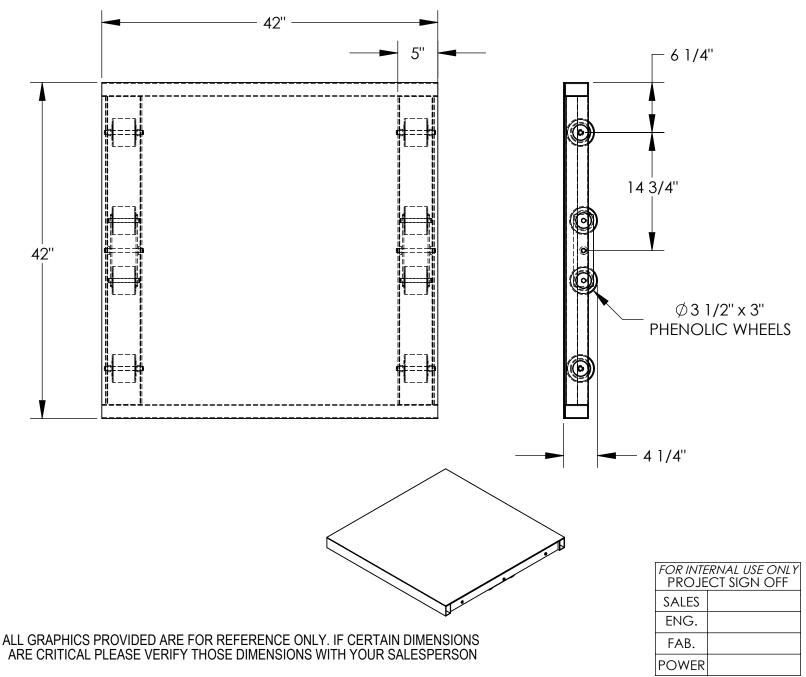

## STANDARD FEATURES

MODEL NUMBER IS DOL-ST-4242-8T CAPACITY IS 6,000 LBS.
OVERALL WIDTH IS 42"
OVERALL LENGTH IS 42"
OVERALL HEIGHT IS 4 1/4"
8 ROLLERS Ø 3 1/2" x 3", PHENOLIC TILT STYLE
ALUMINUM CONSTRUCTION