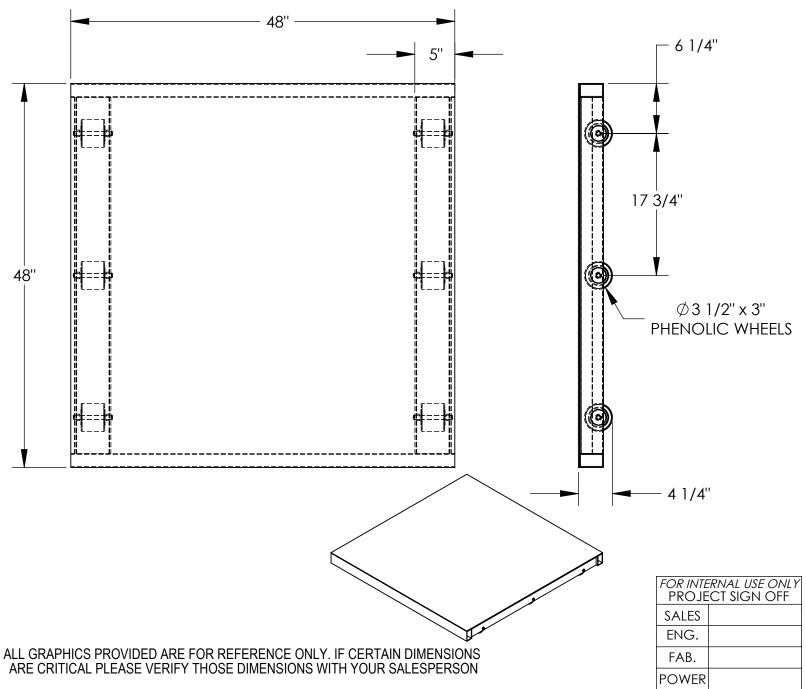

## STANDARD FEATURES

MODEL NUMBER IS DOL-ST-4848-6NT CAPACITY IS 4,000 LBS.
OVERALL WIDTH IS 48"
OVERALL LENGTH IS 48"
OVERALL HEIGHT IS 4 1/4"
6 ROLLERS Ø 3 1/2" x 3", PHENOLIC NON-TILT STYLE
ALUMINUM CONSTRUCTION