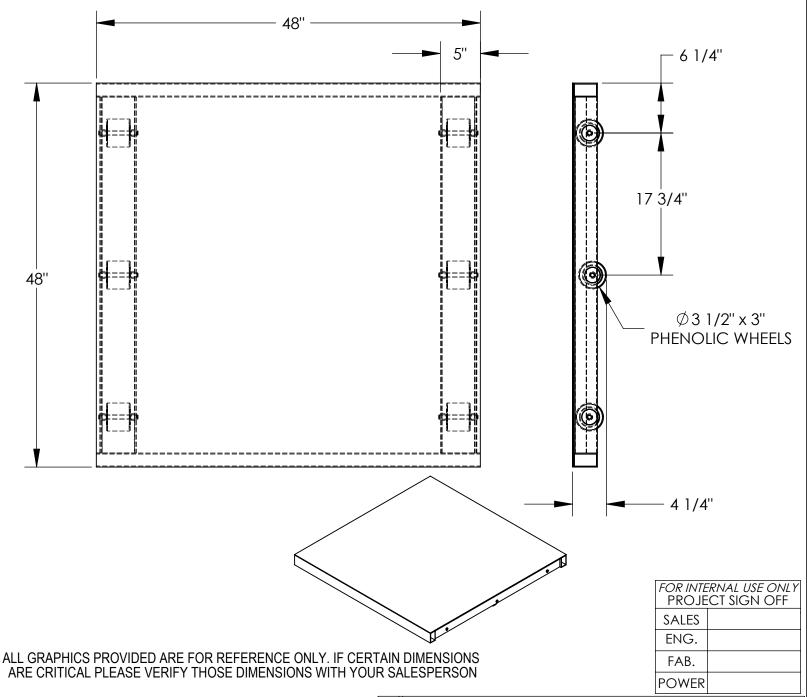

## **ALUMINUM PALLET DOLLY - DOL-ST-4848-6T**

APPROX WEIGHT: 67.33 lbs. DOES NOT INCLUDE WEIGHT OF POWER OR PACKAGING!!!

\*\*\*ANY ADDITIONS, DELETIONS, OR OMISSIONS MUST BE CORRECTED ON THIS DRAWING AS THIS DRAWING WILL BE CONSIDERED ALL INCLUSIVE\*\*\*

## STANDARD FEATURES

MODEL NUMBER IS DOL-ST-4848-6T CAPACITY IS 4,000 LBS. OVERALL WIDTH IS 48" OVERALL LENGTH IS 48" OVERALL HEIGHT IS 4 1/4" 6 ROLLERS Ø 3 1/2" x 3", PHENOLIC TILT STYLE ALUMINUM CONSTRUCTION