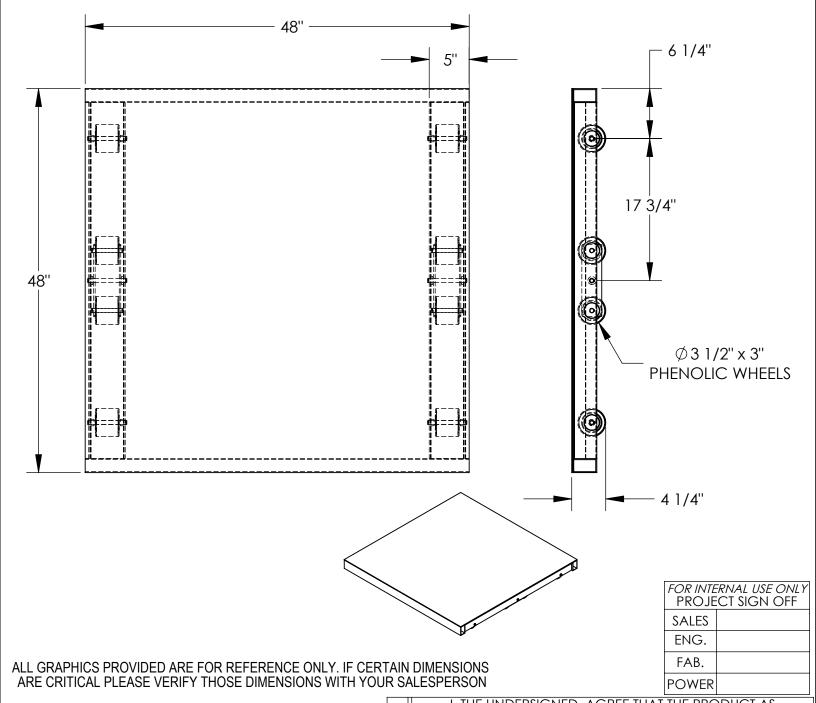

## **ALUMINUM DOLLY - DOL-ST-4848-8NT**

APPROX WEIGHT: 75.19 lbs. DOES NOT INCLUDE WEIGHT OF POWER OR PACKAGING!!!

DOES NOT INCLUDE WEIGHT OF POWER OR PACKAGING. \*\*\*ANY ADDITIONS, DELETIONS, OR OMISSIONS MUST BE CORRECTED ON THIS DRAWING AS THIS DRAWING WILL BE CONSIDERED ALL INCLUSIVE\*\*\*

## STANDARD FEATURES

MODEL NUMBER IS DOL-ST-4848-8NT CAPACITY IS 6,000 LBS.

OVERALL WIDTH IS 48"

OVERALL LENGTH IS 48"

OVERALL HEIGHT IS 4 1/4"

8 ROLLERS Ø 3 1/2" x 3", PHENOLIC NON-TILT STYLE

ALUMINUM CONSTRUCTION