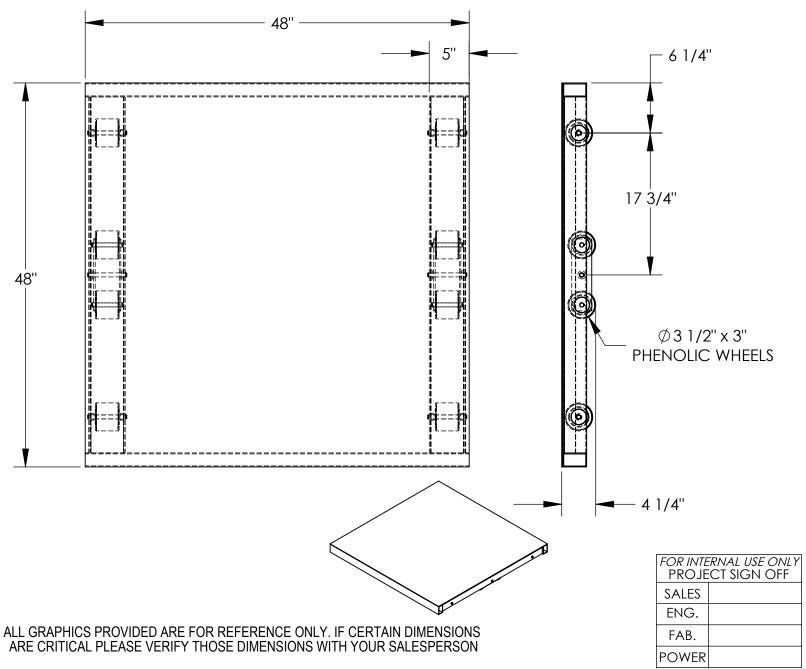

## STANDARD FEATURES

MODEL NUMBER IS DOL-ST-4848-8T CAPACITY IS 6,000 LBS.
OVERALL WIDTH IS 48"
OVERALL LENGTH IS 48"
OVERALL HEIGHT IS 4 1/4"
8 ROLLERS Ø 3 1/2" x 3", PHENOLIC TILT STYLE
ALUMINUM CONSTRUCTION