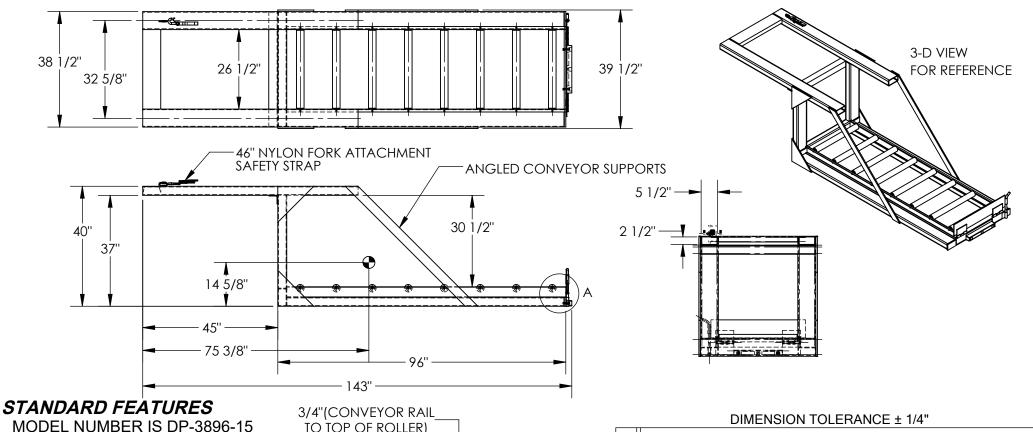

TO TOP OF ROLLER) **OVERALL WIDTH IS 39 1/2"** WIDTH BETWEEN ANGLED SUPPORTS IS 38 1/2" WIDTH BETWEEN CONVEYOR FRAMES IS 26 1/2" **OVERALL LENGTH IS 143"** 

**USABLE LENGTH IS 96"** OVERALL HEIGHT IS 40"

MAX CAPACITY IS 1.500 LBS.

USABLE FORK POCKET DIMENSIONS 5 1/2" X 2 1/2" BELOW DOCK SERVICE HEIGHT- 30 1/2"

FORK POCKET CENTER TO CENTER 32 5/8"

EFFECTIVE THICKNESS = LESS THAN 1" WEIGHT / LOST LOAD = 990 LBS. (APPROX)