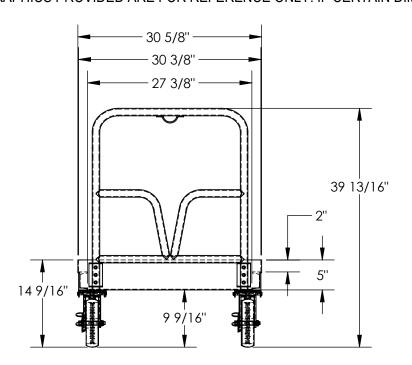

# STANDARD FEATURES

MODEL NUMBER IS DR-CART-2-HLK OVERALL LENGTH: 54 1/16" USABLE LENGTH: 46 1/4" **OVERALL WIDTH:30 5/8"** USABLE WIDTH: 30 3/8" **OVERALL HEIGHT IS 39 13/16"** 

**USABLE DEPTH: 2"** 

**UNIFORM WEIGTH CAPACITY: 1,600 LBS** 

PORTABLE CART FOR TWO

DRUM STORAGE RACK (NOT INCLUDED) Ø8" X 2" GLASS-FILLED NYLON CASTERS

2- SWIVEL CASTERS

2- SWIVEL CASTERS W/ BRAKE REMOVABLE HANDLE

Α

Ρ Ρ

R

0