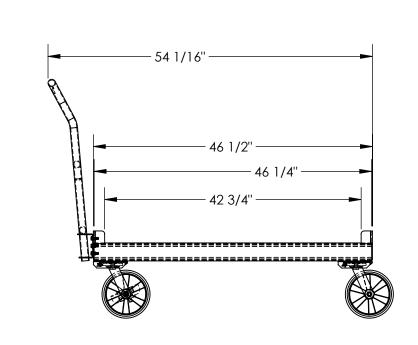

# STANDARD FEATURES

MODEL NUMBER IS DR-CART-2-HLK OVERALL LENGTH: 54 1/16" USABLE LENGTH: 46 1/4" **OVERALL WIDTH:30 5/8"** USABLE WIDTH: 30 3/8" **OVERALL HEIGHT IS 39 13/16"** 

**USABLE DEPTH: 2"** 

**UNIFORM WEIGTH CAPACITY: 1,600 LBS** 

PORTABLE CART FOR TWO

DRUM STORAGE RACK (NOT INCLUDED) Ø8" X 2" GLASS-FILLED NYLON CASTERS

2- SWIVEL CASTERS

2- SWIVEL CASTERS W/ BRAKE REMOVABLE HANDLE

Α

Ρ Ρ

R

0