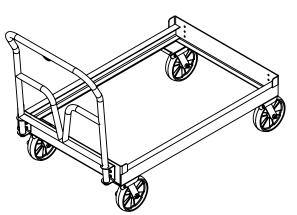

PORTABLE CART FOR TWO

DRUM STORAGE RACK (NOT INCLUDED) Ø8" X 2" GLASS-FILLED NYLON CASTERS

2- SWIVEL CASTERS

2- SWIVEL CASTERS W/ BRAKE REMOVABLE HANDLE

Α

Ρ Ρ

R

0