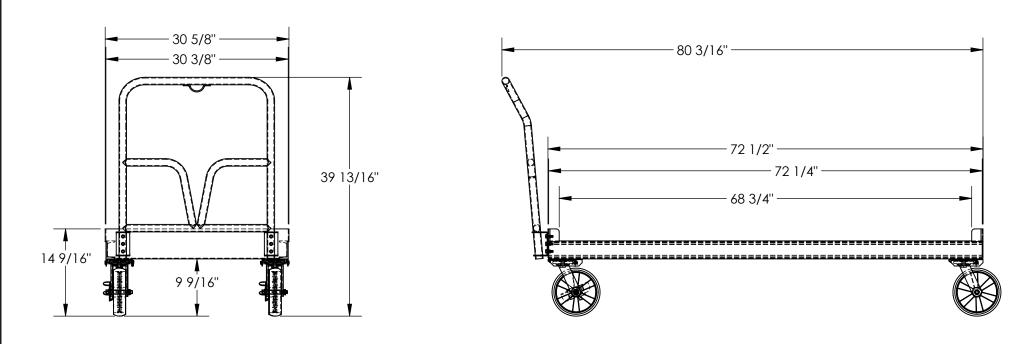

## STANDARD FEATURES

MODEL NUMBER IS DR-CART-3-HLK OVERALL LENGTH: 80 3/16" USABLE LENGTH: 72 1/4"

**OVERALL WIDTH:30 5/8"** USABLE WIDTH: 30 3/8"

**OVERALL HEIGHT IS 39 13/16"** 

**USABLE DEPTH: 2"** 

**UNIFORM WEIGTH CAPACITY: 2,400 LBS** 

PORTABLE CART FOR THREE

DRUM STORAGE RACK (NOT INCLUDED) Ø8" X 2" GLASS-FILLED NYLON CASTERS

2- SWIVEL CASTERS

2- SWIVEL CASTERS W/ BRAKE REMOVABLE HANDLE