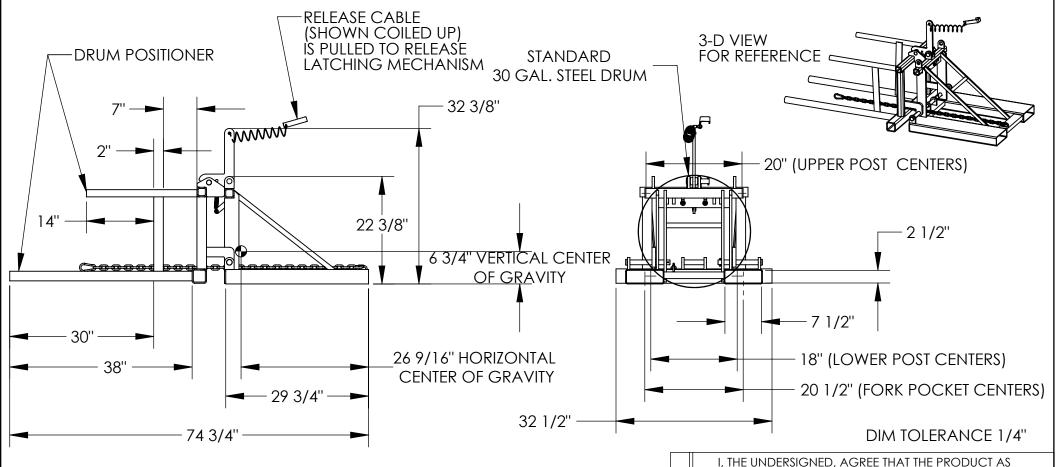

## DRUM POSITIONER - DRUM-P-30

APPROX WEIGHT: 290.21 lbs.

\*\*\* ANY ADDITIONS, DELETIONS, OR OMISSIONS MUST BE CORRECTED ON THIS DRAWING AS THIS DRAWING WILL BE CONSIDERED ALL INCLUSIVE \*\*\* ALL GRAPHICS PROVIDED ARE FOR REFERENCE ONLY. IF CERTAIN DIMENSIONS ARE CRITICAL PLEASE VERIFY THOSE DIMENSIONS WITH YOUR SALESPERSON

## STANDARD FEATURES

MODEL NUMBER IS DRUM-P-30 CAPACITY IS 800 LBS.

OVERALL WIDTH IS 32 1/2"

OVERALL LENGTH IS 74 3/4"

**USABLE LENGTH IS 38"** 

**OVERALL HEIGHT IS 32 3/8"** 

USABLE FORK POCKETS ARE 7 1/2" W X 2 1/2" H

FORK POCKETS ARE ON 20 1/2" CENTERS

LOST LOAD IS 292 LBS. (APPROX)

EFFECTIVE THICKNESS IS FORK LENGTH MINUS 29 3/4"

FRAMF:

TOUGH BAKED IN POWDER COAT BLUE FINISH **POSITIONER & LATCH HANDLE:** 

TOUGH BAKED IN POWDER COAT YELLOW FINISH

## SPECIAL FEATURES NONE

NEVER EXCEED LOAD CENTER RATING PER FORK TRUCK MANUFACTURER'S GUIDELINES. DO NOT USE THIS FORK TRUCK ATTACHEMENT IF LOAD WILL EXCEED FORK TRUCK MANUFACTURER'S LOAD CENTER RATING.