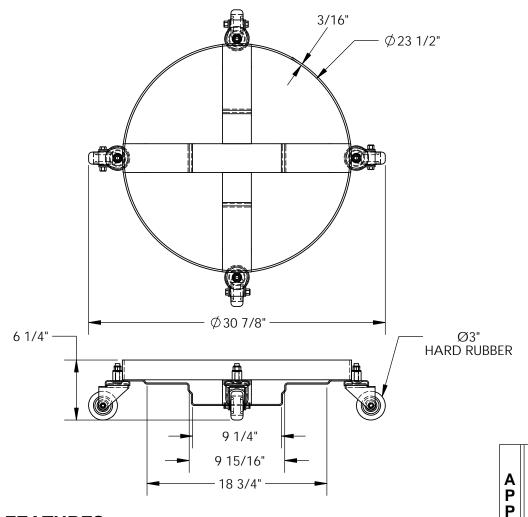

AND LOCAL REGULATIONS AND STANDARDS.

ALL SPECIAL UNITS ARE NON-RETURNABLE

STANDARD FEATURES MODEL NUMBER IS DRUM-QUAD-H OVERALL DIAMETER IS Ø 30 7/8" USABLE DIAMETER IS ∅23 1/2" **OVERALL HEIGHT IS 6 1/4"** MAX CAPACITY IS 900 LBS **CASTERS: HARD RUBBER** PULL STRAP INCLUDED (NOT SHOWN)