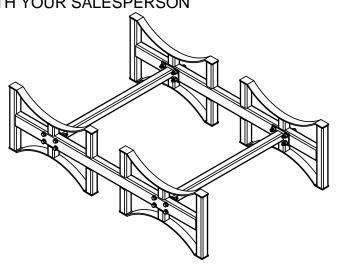

## STANDARD FEATURES

MODEL NUMBER IS: DRUM - RACK- 2

OVERALL WIDTH IS: 45 1/2" USABLE WIDTH IS: 45 1/2" OVERALL LENGTH IS: 29 7/8" USABLE LENGTH IS: 29 7/8" OVERALL HEIGHT IS: 12 3/4"

**CAPACITY: 2 X 55-GALLON DRUMS** 

## SPECIAL FEATURES

UNITS CAN BE STACKED ON TOP OF EACHOTHER FOR MORE STORAGE