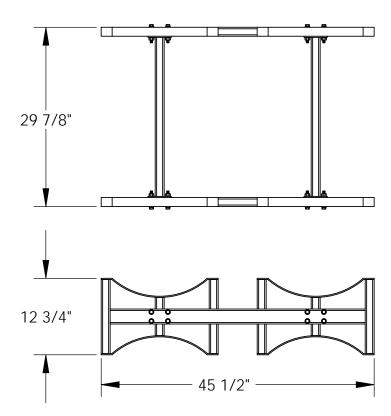

## STANDARD FEATURES

MODEL NUMBER IS: DRUM - RACK- 2

OVERALL WIDTH IS: 45 1/2" USABLE WIDTH IS: 45 1/2" OVERALL LENGTH IS: 29 7/8" USABLE LENGTH IS: 29 7/8" OVERALL HEIGHT IS: 12 3/4"

**CAPACITY: 2 X 55-GALLON DRUMS** 