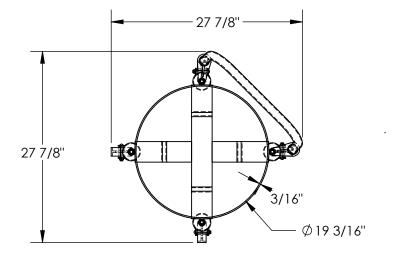

## STANDARD FEATURES

MODEL NUMBER IS DRUM-TRI-C-HDL **USABLE DIAMETER IS 19 3/16"** OVERALL WIDTH IS 27 7/8" **OVERALL HEIGHT IS 35 3/8"** MAX CAPACITY IS 1200 LBS **CASTERS: CAST IRON** REMOVABLE HANDLE PULL STRAP INCLUDED (NOT SHOWN) **UNIT HAS ZINC FINISH** 