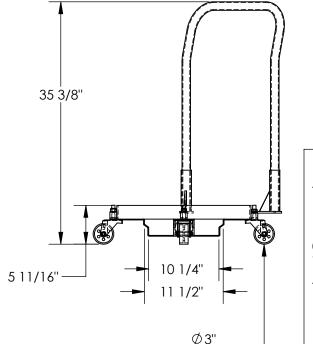

## STANDARD FEATURES

MODEL NUMBER IS DRUM-TRI-C-HDL **USABLE DIAMETER IS 19 3/16"** OVERALL WIDTH IS 27 7/8" **OVERALL HEIGHT IS 35 3/8"** MAX CAPACITY IS 1200 LBS **CASTERS: CAST IRON** REMOVABLE HANDLE PULL STRAP INCLUDED (NOT SHOWN) **UNIT HAS ZINC FINISH** 