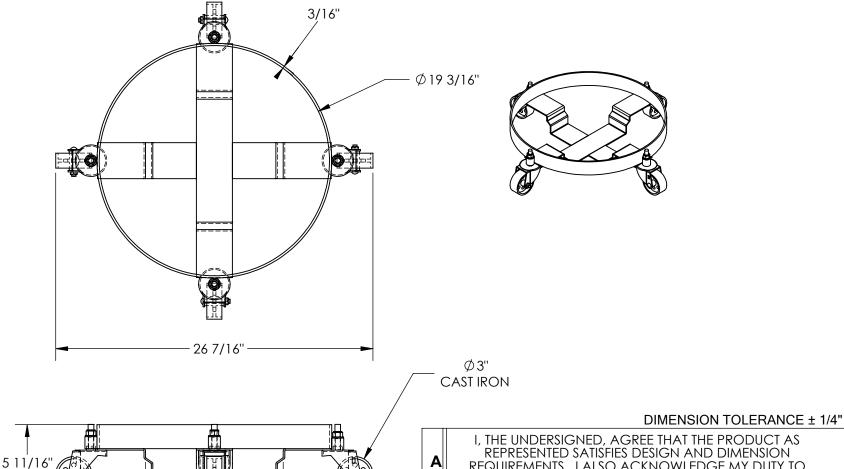

## STANDARD FEATURES

MODEL NUMBER IS DRUM-TRI-C **OVERALL DIAMETER IS 26 7/16" USABLE DIAMETER IS 19 3/16"** OVERALL HEIGHT IS 5 11/16" MAX CAPACITY IS 1,200 LBS CASTERS: CAST IRON PULL STRAP INCLUDED (NOT SHOWN) UNIT HAS ZINC FINISH