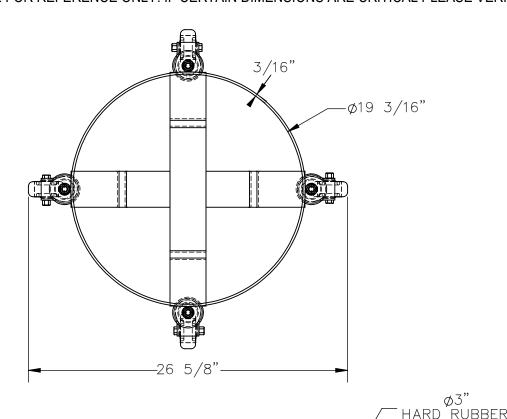

## STANDARD FEATURES

UNIT HAS ZINC FINISH

MODEL NUMBER IS DRUM-TRI-H
OVERALL DIAMETER IS 26 5/8"
USABLE DIAMETER IS 19 3/16"
OVERALL HEIGHT IS 6 1/4"
MAX CAPACITY IS 900 LBS
CASTERS: HARD RUBBER
PULL STRAP INCLUDED (NOT SHOWN)