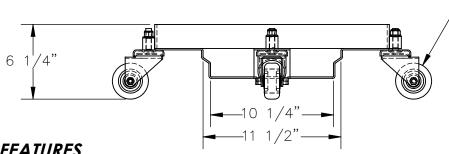

## STANDARD FEATURES

UNIT HAS ZINC FINISH

MODEL NUMBER IS DRUM-TRI-H
OVERALL DIAMETER IS 26 5/8"
USABLE DIAMETER IS 19 3/16"
OVERALL HEIGHT IS 6 1/4"
MAX CAPACITY IS 900 LBS
CASTERS: HARD RUBBER
PULL STRAP INCLUDED (NOT SHOWN)