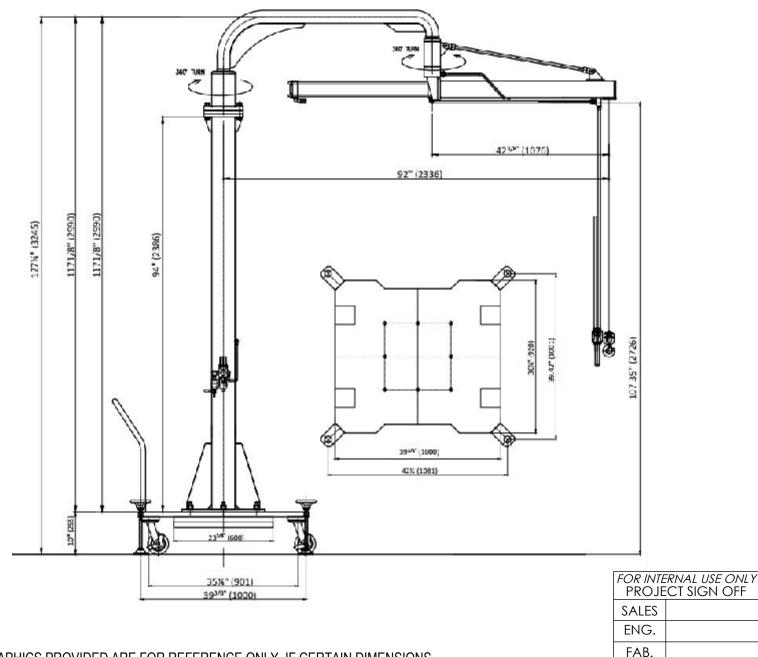

## PORTABLE AIR BALANCE JIB LIFTER - DSJ-300-P

APPROX WEIGHT: 1,100 lbs. DOES NOT INCLUDE WEIGHT OF POWER OR PACKAGING!!!

\*\*\*ANY ADDITIONS, DELETIONS, OR OMISSIONS MUST BE CORRECTED ON THIS DRAWING AS THIS DRAWING WILL BE CONSIDERED ALL INCLUSIVE\*\*\*

## STANDARD FEATURES

MODEL NUMBER IS DSJ-300-P CAPACITY IS 250 LBS UP/DOWN PENDANT CONTROL OPERATION UP/DOWN STROKE IS 57 IN. AIR PRESSURE 97 P.S.I DURABLE LIQUID PAINT YELLOW FINISH