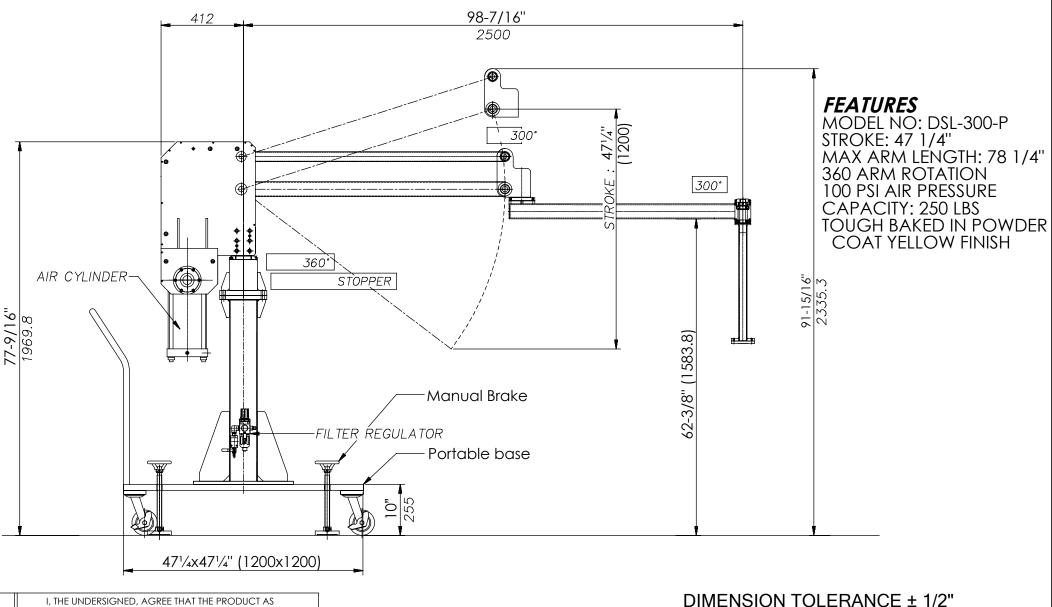

## AIR BALANCE JIB LIFTER- DSL-300-P

\*\*\* ANY ADDITIONS, DELETIONS, OR OMISSIONS MUST BE CORRECTED ON THIS DRAWING AS THIS DRAWING WILL BE CONSIDERED ALL INCLUSIVE \*\*\* ALL GRAPHICS PROVIDED ARE FOR REFERENCE ONLY. IF CERTAIN DIMENSIONS ARE CRITICAL PLEASE VERIFY THOSE DIMENSIONS WITH YOUR SALESPERSON