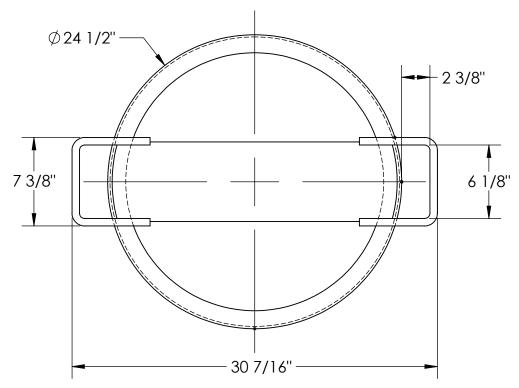

## STANDARD FEATURES

MODEL NUMBER: DTD-24-2P OVERALL WIDTH: 30 7/16" OVEALL HEIGHT: 2 1/8"

DIAMETER: ∅24 1/2"

TOUGH BAKED IN POWDER COATED YELLOW FINISH

SPECIAL FEATURES

**NONE** 