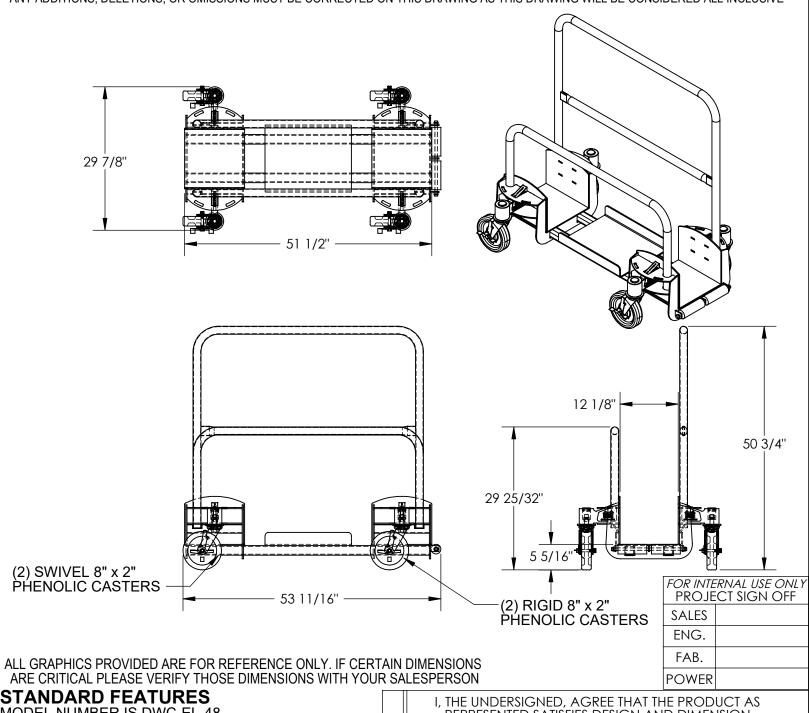

## EASY LOAD MATERIAL CART - DWC-EL-48 APPROX WEIGHT: 266.47 lbs. DOES NOT INCLUDE WEIGHT OF POWER OR PACKAGING!!! \*\*\*ANY ADDITIONS, DELETIONS, OR OMISSIONS MUST BE CORRECTED ON THIS DRAWING AS THIS DRAWING WILL BE CONSIDERED ALL INCLUSIVE\*\*\*

Ρ

Ρ

R

0

٧

Α

MODEL NUMBER IS DWC-EL-48 CAPACITY IS: 2000 LBS MAX. LOAD SIZE HEIGHT IS: 72" OVERALL WIDTH IS: 29 7/8" USABLE (DECK) WIDTH IS: 12 1/8"

OVERALL LENGTH IS: 53 11/16" USABLE (DECK) LENGTH IS: 51 1/2"

OVERALL HEIGHT IS: 50 3/4"

STANDARD WITH 2 EASY-ROLL ENTRY ROLLERS FRAME HAS TOUGH BAKED IN POWDER COATED

**BLUE FINISH** 

HANDRAILS HAVE TOUGH BAKED IN POWDER COATED YELLOW FINISH

REMOVABLE HANDRAILS

2 SWIVEL 8" x 2" PHENOLIC CASTERS 2 RIGID 8" x 2" PHENOLIC CASTERS