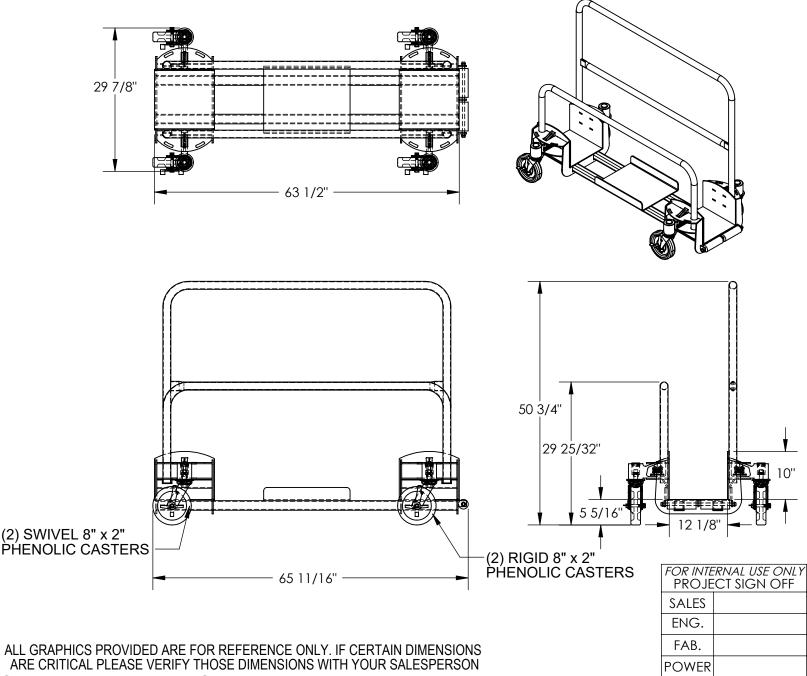

## STANDARD FEATURES

MODEL NUMBER IS DWC-EL-60 CAPACITY IS: 2000 LBS

MAX. LOAD SIZE HEIGHT IS: 72"

**OVERALL WIDTH IS:29 7/8"** 

USABLE (DECK) WIDTH IS: 12 1/8" OVERALL LENGTH IS: 65 11/16"

USABLE (DECK) LENGTH IS: 63 1/2" OVERALL HEIGHT IS: 50 3/4"

STANDARD WITH 2 EASY-ROLL ENTRY ROLLERS FRAME HAS TOUGH BAKED IN POWDER COATED **BLUE FINISH** 

HANDRAILS HAVE TOUGH BAKED IN POWDER

COATED YELLOW FINISH REMOVABLE HANDRAILS

2 SWIVEL 8" x 2" PHENOLIC CASTERS 2 RIGID 8" x 2" PHENOLIC CASTERS