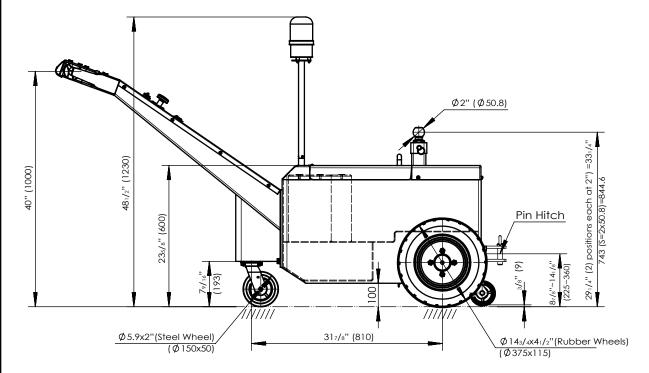

## **ELECTRIC POWERED TUGGER - E-TUG-HD-70**

APPROX WEIGHT:889 lbs.

DOES NOT INCLUDE WEIGHT OF POWER OR PACKAGING!!! \*\*\* ANY ADDITIONS, DELETIONS, OR OMISSIONS MUST BE CORRECTED ON THIS DRAWING AS THIS DRAWING WILL BE CONSIDERED ALL INCLUSIVE \*\*\*

## STANDARD FEATURES

MODEL: E-TUG-HD-70

UNIFORM PULL CAPACITY: 7,000 Lbs

DRIVE: C05-142H-1500-24-2400

GEAR RATIO: 57:1

DRIVE MOTOR: 24V / 1500W CONTROLLER: 1237-2425 BATTERY: 2x12V / 120Ah CHARGER: 24/2x10 amp SPEED w/o LOAD: 2~2.5 mph

## DIMENSION TOLERANCE ± 1/2"

E-TUG-HD-70

| APPROVA | REPRESENTED SA-<br>REQUIREMENTS. I A<br>CONFIRM PR<br>COMPLIANCE WITH<br>AND LOCAL RE<br>UNITS REQUIRIN<br>MODIFIED | D, AGREE THAT THE PRODUCT AS TISFIES DESIGN AND DIMENSION LSO ACKNOWLEDGE MY DUTY TO ODUCT AND INSTALLATION I ALL APPLICABLE FEDERAL, STATE GULATIONS AND STANDARDS. IG APPROVAL DRAWINGS OR ARE NON-RETURNABLE drawn [ ] As marked |
|---------|---------------------------------------------------------------------------------------------------------------------|-------------------------------------------------------------------------------------------------------------------------------------------------------------------------------------------------------------------------------------|
|         | Cianadi                                                                                                             | Б. (                                                                                                                                                                                                                                |
| ⊢∟      | Signed:                                                                                                             | Date:                                                                                                                                                                                                                               |
| -       | Printed Name:                                                                                                       | Date:                                                                                                                                                                                                                               |
|         | Printed Name:                                                                                                       | Date:Date:                                                                                                                                                                                                                          |
| DISTRI  | Printed Name:                                                                                                       | PON RECEIPT OF SIGNED APPROVAL DRAWING                                                                                                                                                                                              |
|         | Printed Name:  LEAD TIME WILL START U                                                                               | PON RECEIPT OF SIGNED APPROVAL DRAWING P.O.# X                                                                                                                                                                                      |
| V       | Printed Name:  LEAD TIME WILL START U                                                                               | PON RECEIPT OF SIGNED APPROVAL DRAWING P.O.# X                                                                                                                                                                                      |