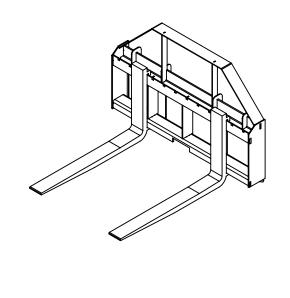

## **ERGONOMIC ATTACHMENT SKID FORKS - EA-SKSF-F4-1.50-36**

PPROX WEIGHT: 376 lbs.

DOES NOT INCLUDE WEIGHT OF POWER OR PACKAGING!!!

\*\*\* ANY ADDITIONS, DELETIONS, OR OMISSIONS MUST BE CORRECTED ON THIS DRAWING AS THIS DRAWING WILL BE CONSIDERED ALL INCLUSIVE \*\*\*
ALL GRAPHICS PROVIDED ARE FOR REFERENCE ONLY. IF CERTAIN DIMENSIONS ARE CRITICAL PLEASE VERIFY THOSE DIMENSIONS WITH YOUR SALESPERSON

## STANDARD FEATURES

MODEL NUMBER IS EA-SKSF-F4-1.50-36
OVERALL WIDTH IS 48 1/2"
USABLE WIDTH IS 48"
OVERALL LENGTH IS 44 9/16"
USABLE LENGTH IS 36"
OVERALL HEIGHT IS 31 7/8"
UNIVERSAL MOUNTING PLATE ON 32" CENTER MAX CAPACITY IS 4000 LBS
TOUGH BAKED IN POWDER COAT BLACK FINISH