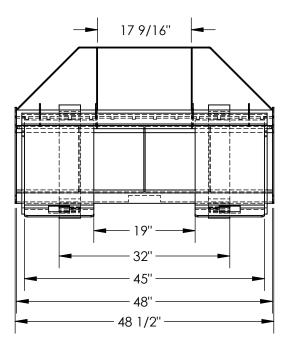

## STANDARD FEATURES

MODEL NUMBER IS EA-SKSF-F4-1.50-36
OVERALL WIDTH IS 48 1/2"
USABLE WIDTH IS 48"
OVERALL LENGTH IS 44 9/16"
USABLE LENGTH IS 36"
OVERALL HEIGHT IS 31 7/8"
UNIVERSAL MOUNTING PLATE ON 32" CENTER MAX CAPACITY IS 4000 LBS
TOUGH BAKED IN POWDER COAT BLACK FINISH