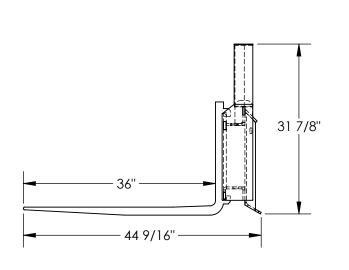

## STANDARD FEATURES

MODEL NUMBER IS EA-SKSF-F4-1.50-36
OVERALL WIDTH IS 48 1/2"
USABLE WIDTH IS 48"
OVERALL LENGTH IS 44 9/16"
USABLE LENGTH IS 36"
OVERALL HEIGHT IS 31 7/8"
UNIVERSAL MOUNTING PLATE ON 32" CENTER MAX CAPACITY IS 4000 LBS
TOUGH BAKED IN POWDER COAT BLACK FINISH