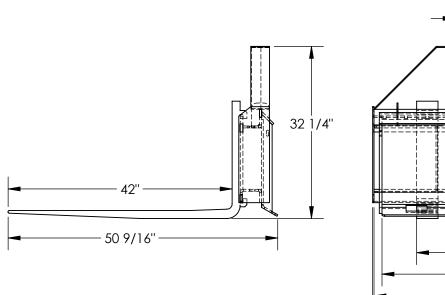

## STANDARD FEATURES

MODEL NUMBER IS EA-SKSF-F4-1.50-42
OVERALL WIDTH IS 48 1/2"
USABLE WIDTH IS 48"
OVERALL LENGTH IS 50 9/16"
USABLE LENGTH IS 42"
OVERALL HEIGHT IS 32 1/4"
UNIVERSAL MOUNTING PLATE ON 32" CENTER
MAX CAPACITY IS 4000 LBS
TOUGH BAKED IN POWDER COAT BLACK FINISH