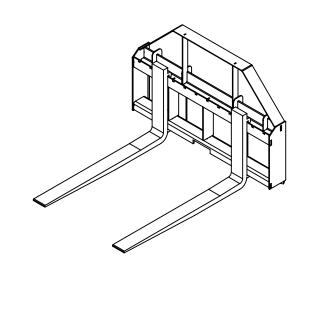

## **ERGONOMIC ATTACHMENT SKID FORKS - EA-SKSF-F4-1.50-42**

PPROX WEIGHT: 392 lbs.

DOES NOT INCLUDE WEIGHT OF POWER OR PACKAGING!!!

\*\*\* ANY ADDITIONS, DELETIONS, OR OMISSIONS MUST BE CORRECTED ON THIS DRAWING AS THIS DRAWING WILL BE CONSIDERED ALL INCLUSIVE \*\*\*
ALL GRAPHICS PROVIDED ARE FOR REFERENCE ONLY. IF CERTAIN DIMENSIONS ARE CRITICAL PLEASE VERIFY THOSE DIMENSIONS WITH YOUR SALESPERSON

## STANDARD FEATURES

MODEL NUMBER IS EA-SKSF-F4-1.50-42
OVERALL WIDTH IS 48 1/2"
USABLE WIDTH IS 48"
OVERALL LENGTH IS 50 9/16"
USABLE LENGTH IS 42"
OVERALL HEIGHT IS 32 1/4"
UNIVERSAL MOUNTING PLATE ON 32" CENTER
MAX CAPACITY IS 4000 LBS
TOUGH BAKED IN POWDER COAT BLACK FINISH