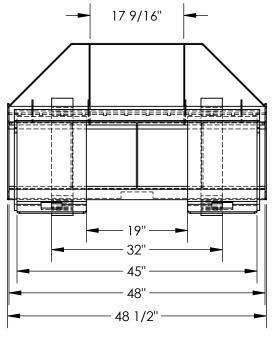

## STANDARD FEATURES

MODEL NUMBER IS EA-SKSF-F4-1.50-42
OVERALL WIDTH IS 48 1/2"
USABLE WIDTH IS 48"
OVERALL LENGTH IS 50 9/16"
USABLE LENGTH IS 42"
OVERALL HEIGHT IS 32 1/4"
UNIVERSAL MOUNTING PLATE ON 32" CENTER
MAX CAPACITY IS 4000 LBS
TOUGH BAKED IN POWDER COAT BLACK FINISH