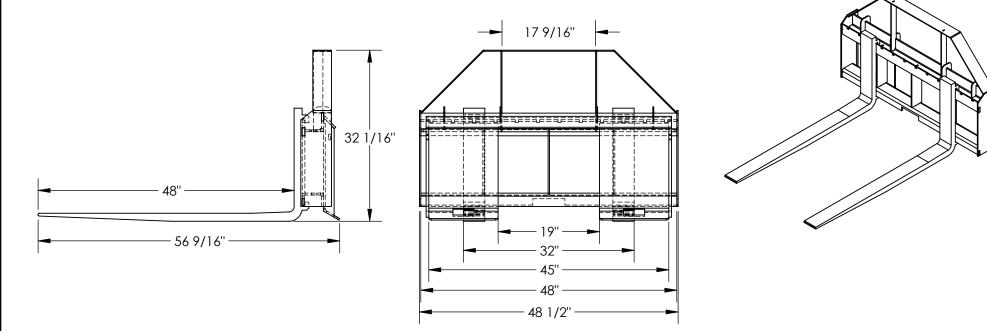

## STANDARD FEATURES

MODEL NUMBER IS EA-SKSF-F4-1.50-48 OVERALL WIDTH IS 48 1/2" USABLE WIDTH IS 48" OVERALL LENGTH IS 56 9/16" USABLE LENGTH IS 48" OVERALL HEIGHT IS 32 1/16" UNIVERSAL MOUNTING PLATE ON 32" CENTER MAX CAPACITY IS 4000 LBS TOUGH BAKED IN POWDER COAT BLACK FINISH