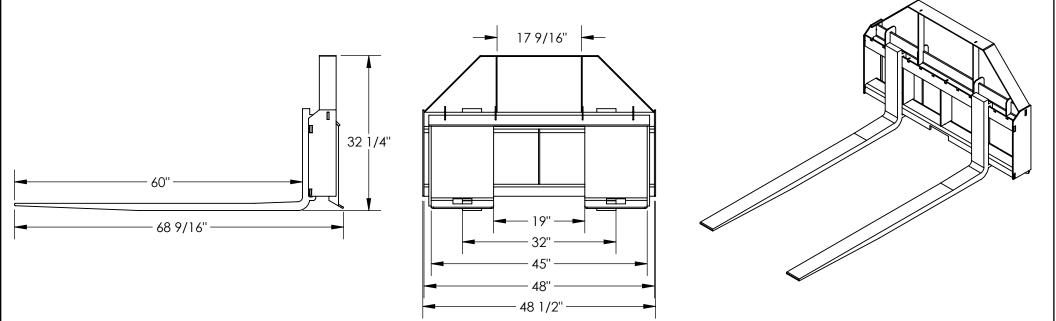

## STANDARD FEATURES

MODEL NUMBER IS EA-SKSF-F4-1.50-60 OVERALL WIDTH IS 48 1/2" USABLE WIDTH IS 48" OVERALL LENGTH IS 68 9/16" USABLE LENGTH IS 60" OVERALL HEIGHT IS 32 1/4" UNIVERSAL MOUNTING PLATE ON 32" CENTER MAX CAPACITY IS 4000 LBS TOUGH BAKED IN POWDER COAT BLACK FINISH