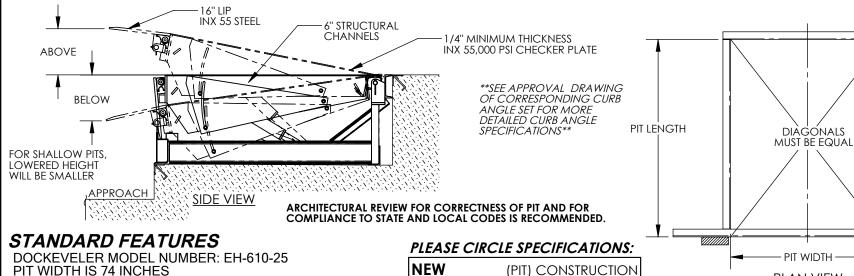

## **ELECTRIC HYDRAULIC DOCKLEVELER - EH-610-25**

APPROX WEIGHT: 2267 lbs. DOES NOT INCLUDE WEIGHT OF POWER OR PACKAGING!!!

**RECOMMENDED** 

CURB ANGLE 3" x 3"

x 1/4" ANGLE WITH 6" ANCHORS -AVAILABLE AS

PART # CAS-

2" CONDUIT

06-007-023-001

INSTALLATION:

\*\*\* ANY ADDITIONS, DELETIONS, OR OMISSIONS MUST BE CORRECTED ON THIS DRAWING AS THIS DRAWING WILL BE CONSIDERED ALL INCLUSIVE \*\*\* ALL GRAPHICS PROVIDED ARE FOR REFERENCE ONLY. IF CERTAIN DIMENSIONS ARE CRITICAL PLEASE VERIFY THOSE DIMENSIONS WITH YOUR SALESPERSON

EXISTING

PIT LENGTH IS 110 INCHES PIT DEPTH IS 24 INCHES AT FRONT, 23 3/4 INCHES AT BACK DOCK HEIGHT IS 48 INCHES (48 INCHES STANDARD) DOCKLEVELER CAPACITY (GROSS ROLLING LOAD) ÍS 25,000 LBS.

VERTICAL SERVICE RANGÈ IS 12 INCHES ABOVE AND 12 INCHES BELOW DOCK INCLUDES (2) 1014-4.5 LAMINATED DOCK BUMPERS

DURABLE LIQUID PAINT BROWN FINISH WITH YELLOW DECK SIDES & TOE GUARDS \*\*\*SINGLE AXLE CAPACITY NOT TO EXCEED 70% OF LOAD\*\*\*

ALL STRUCTURAL STEEL CONSTRUCTION WELDING MEETS AWS.

DESIGN, ENGINEERING, AND FABRICATION **COMPLIES WITH OSHA & ANSI MH30.1** 

- -REFER TO THE UNIT'S ELECTRICAL DIAGRAM FOR ELECTRICAL SERVICE REQUIREMENTS.
- INSTALL TO MEET ALL APPLICABLE STATE & LOCAL CODES FOR YOUR AREA!
- -NOTE: REFER TO THE APPROPRIATE ELECTRICAL CIRCUIT DIAGRAM (FOUND IN THE OWNER'S MANUAL) FOR REQUIRED WIRING TO COMPLETE INSTALLATION (SOME WIRING TO BE SUPPLIED BY OTHERS.)

## SPECIAL FEATURES

NONE

PLEASE CIRCLE SPECIFICATIONS

SEE DRAWING NUMBERS EH-1 THRU EH-4 FOR MORE INSTALLATION INFO

| I, THE UNDERSIGNED, AGREE THAT THE PRODUCT AS |
|-----------------------------------------------|
| REPRESENTED SATISFIES DESIGN AND DIMENSION    |
| REQUIREMENTS. I ALSO ACKNOWLEDGE MY DUTY TO   |
| CONFIRM PRODUCT AND INSTALLATION              |
| COMPLIANCE WITH ALL APPLICABLE FEDERAL, STATE |
| AND LOCAL REGULATIONS AND STANDARDS.          |
| UNITS REQUIRING APPROVAL DRAWINGS OF          |
| MODIFIED ARE NON-RETURNARI E                  |