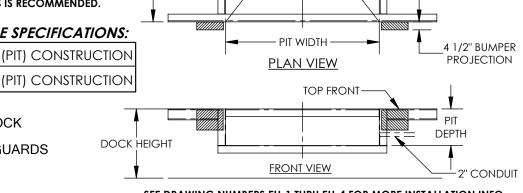

2" CONDUIT

06-007-023-001

INSTALLATION:

\*\*\* ANY ADDITIONS, DELETIONS, OR OMISSIONS MUST BE CORRECTED ON THIS DRAWING AS THIS DRAWING WILL BE CONSIDERED ALL INCLUSIVE \*\*\* ALL GRAPHICS PROVIDED ARE FOR REFERENCE ONLY. IF CERTAIN DIMENSIONS ARE CRITICAL PLEASE VERIFY THOSE DIMENSIONS WITH YOUR SALESPERSON

EXISTING

PIT LENGTH IS 110 INCHES PIT DEPTH IS 24 INCHES AT FRONT, 23 3/4 INCHES AT BACK DOCK HEIGHT IS 48 INCHES (48 INCHES STANDARD) DOCKLEVELER CAPACITY (GROSS ROLLING LOAD) ÍS 25,000 LBS.

VERTICAL SERVICE RANGÈ IS 12 INCHES ABOVE AND 12 INCHES BELOW DOCK INCLUDES (2) 1014-4.5 LAMINATED DOCK BUMPERS

## SPECIAL FEATURES

NONE

PLEASE CIRCLE SPECIFICATIONS

SEE DRAWING NUMBERS EH-1 THRU EH-4 FOR MORE INSTALLATION INFO

| I, THE UNDERSIGNED, AGREE THAT THE PRODUCT AS |
|-----------------------------------------------|
| REPRESENTED SATISFIES DESIGN AND DIMENSION    |
| REQUIREMENTS. I ALSO ACKNOWLEDGE MY DUTY TO   |
| CONFIRM PRODUCT AND INSTALLATION              |
| COMPLIANCE WITH ALL APPLICABLE FEDERAL, STATE |
| AND LOCAL REGULATIONS AND STANDARDS.          |
| UNITS REQUIRING APPROVAL DRAWINGS OF          |
| MODIFIED ARE NON-RETURNARI E                  |