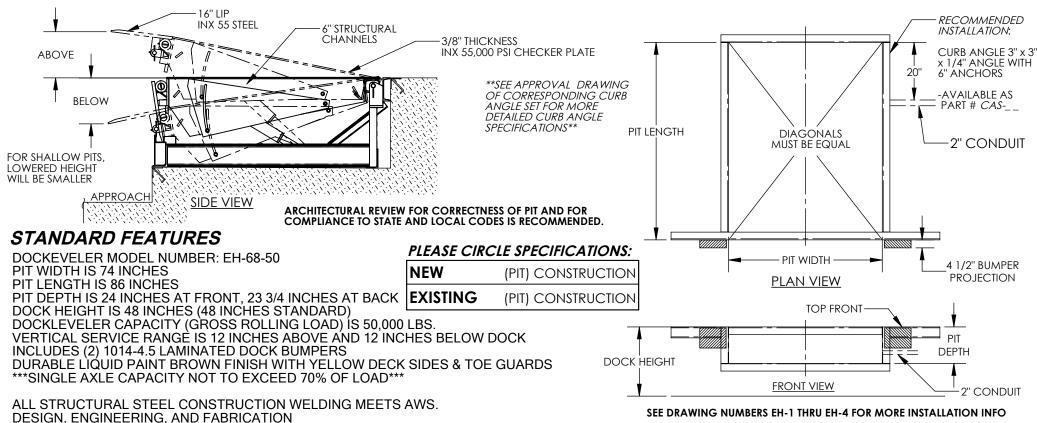

## **ELECTRIC HYDRAULIC DOCKLEVELER - EH-68-50**

APPROX WEIGHT: 2344 lbs. DOES NOT INCLUDE WEIGHT OF POWER OR PACKAGING!!!

\*\*\* ANY ADDITIONS, DELETIONS, OR OMISSIONS MUST BE CORRECTED ON THIS DRAWING AS THIS DRAWING WILL BE CONSIDERED ALL INCLUSIVE \*\*\* ALL GRAPHICS PROVIDED ARE FOR REFERENCE ONLY. IF CERTAIN DIMENSIONS ARE CRITICAL PLEASE VERIFY THOSE DIMENSIONS WITH YOUR SALESPERSON

**COMPLIES WITH OSHA & ANSI MH30.1** 

-REFER TO THE UNIT'S ELECTRICAL DIAGRAM FOR ELECTRICAL SERVICE REQUIREMENTS.

- INSTALL TO MEET ALL APPLICABLE STATE & LOCAL CODES FOR YOUR AREA!
- -NOTE: REFER TO THE APPROPRIATE ELECTRICAL CIRCUIT DIAGRAM (FOUND IN THE OWNER'S MANUAL) FOR REQUIRED WIRING TO COMPLETE

INSTALLATION (SOME WIRING TO BE SUPPLIED BY OTHERS.)

## SPECIAL FEATURES

NONE

| 4 P P R O | I, THE UNDERSIGNED, AGREE THAT THE PRODUCT AS REPRESENTED SATISFIES DESIGN AND DIMENSION REQUIREMENTS. I ALSO ACKNOWLEDGE MY DUTY TO CONFIRM PRODUCT AND INSTALLATION COMPLIANCE WITH ALL APPLICABLE FEDERAL, STATE AND LOCAL REGULATIONS AND STANDARDS.  UNITS REQUIRING APPROVAL DRAWINGS OR MODIFIED ARE NON-RETURNABLE |
|-----------|----------------------------------------------------------------------------------------------------------------------------------------------------------------------------------------------------------------------------------------------------------------------------------------------------------------------------|
| ν<br>Δ    | MODIFIED ARE NON-RETURNABLE  [ ] As drawn [ ] As marked                                                                                                                                                                                                                                                                    |
| 니         | Signed:Date:                                                                                                                                                                                                                                                                                                               |